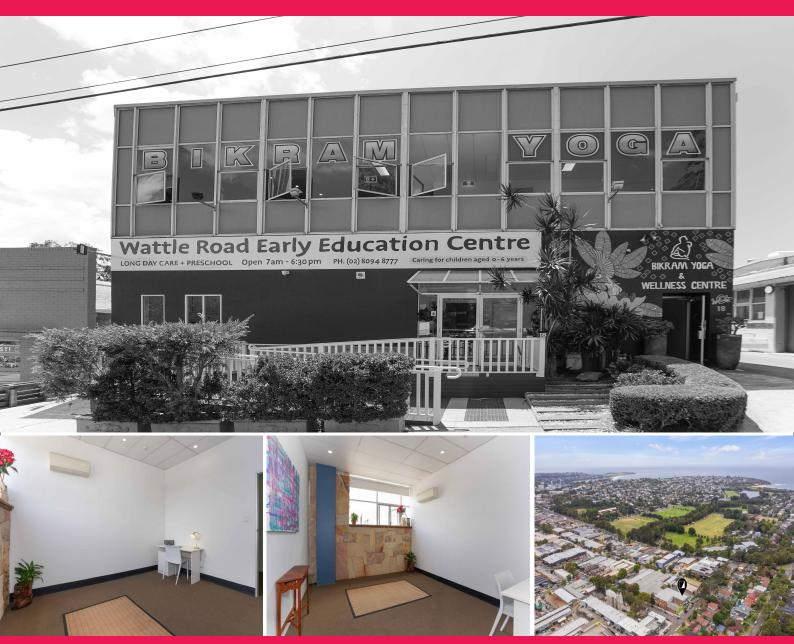

18 Wattle Road, Brookvale NSW 2100

## AFFORDABLE CONSULTING ROOM | WELLNESS SETTING

SEE IT TODAY, TONIGHT, TOMORROW, ANYTIME YOU LIKE? CALL US, WE NEVER SLEEP:)

| Floor Area: 18m2 (approx.)

| 1 separate private consulting room

| Air-conditioned plus fans

| Great location within successful Yoga Studio

| Close to shops & public transport

| Male & female amenities + shower

| Plenty of natural light

| Common waiting and meeting rooms

| High ceilings with great atmosphere

| Accessible commercial

Offices FOR LEASE

18sqm

**James Lamplough** 

0477 772 435

novak@mail.inspectrealestate.com.au novak@mail.inspectrealestate.com.au

Mark Novak

0421 111 111