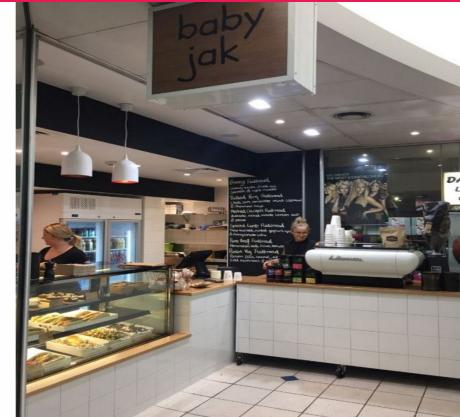

## 14m2 coffee shop in well known Arcade - Under Contract

This 14 m2 shop is located in the well renowned Blocksidge Arcade. The shop is perfect for coffee and light food. It is currently set up as a coffee shop. There is also an additional licensed area to use as either an extra servery area or for customer seating. Come and join the likes of Noosa Chocolates and Contra clothing.

Features:

- \* 14 m2 plus additional licensed area at no extra cost.
- \* Signage available.
- \* Access to water.
- \* Competitive rates.

\* James Ovenden - 0404

Retail FOR LEASE

14sqm

James Ovenden 0404 191 537 james@blocksidge.com.au Alan Simms 0407 257 862 alan@blocksidge.com.au