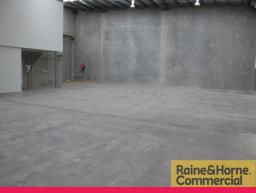

## **Quality Development With Good Exposure**

- \* 421sqm modern tilt panel unit with good exposure
- \* Warehouse accessed via 1 container height roller doors
- \* Airconditioned office/showroom on the ground floor
- \* Training room/board room on the mezzanine level
- \* Good 8 metre internal height
- \* Close to transport depots and rail
- \* All enquiries will not be disappointed
- \* Available Now!