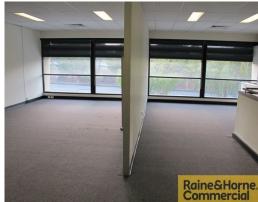

## **Quality Development With Good Exposure**

- \* 421sqm modern tilt panel unit with good exposure
- \* Warehouse accessed via 1 container height roller doors
- \* Airconditioned office/showroom on the ground floor
- \* Training room/board room on the mezzanine level
- \* Good 8 metre internal height
- \* Close to transport depots and rail
- \* All enquiries will not be disappointed
- \* Available Now!