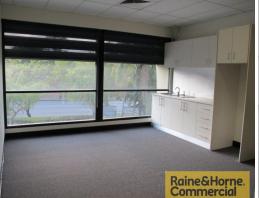

## **Quality Development With Good Exposure**

- \* 421sqm modern tilt panel unit with good exposure
- \* Warehouse accessed via 1 container height roller doors
- \* Airconditioned office/showroom on the ground floor
- \* Training room/board room on the mezzanine level
- \* Good 8 metre internal height
- \* Close to transport depots and rail
- \* All enquiries will not be disappointed
- \* Available Now!