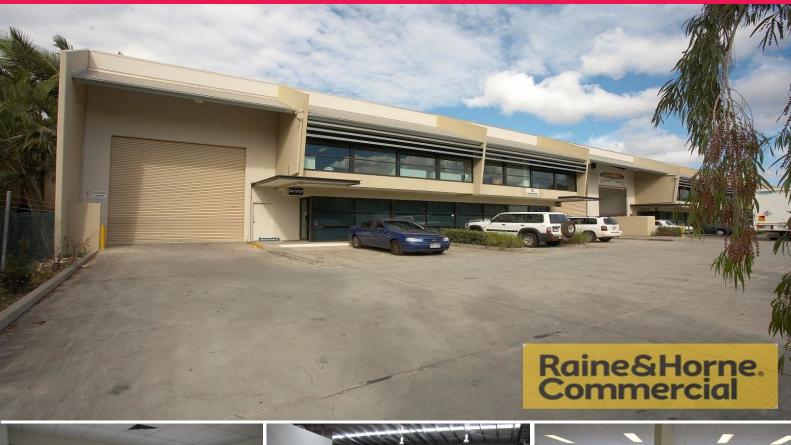

## Raine&Horne. Commercial

5/308 Bradman Street, Acacia Ridge QLD 4110

## **Quality Development With Good Exposure**

- \* 421sqm modern tilt panel unit with good exposure
- \* Warehouse accessed via 1 container height roller doors
- \* Airconditioned office/showroom on the ground floor
- \* Training room/board room on the mezzanine level
- \* Good 8 metre internal height
- \* Close to transport depots and rail
- \* All enquiries will not be disappointed
- \* Available Now!