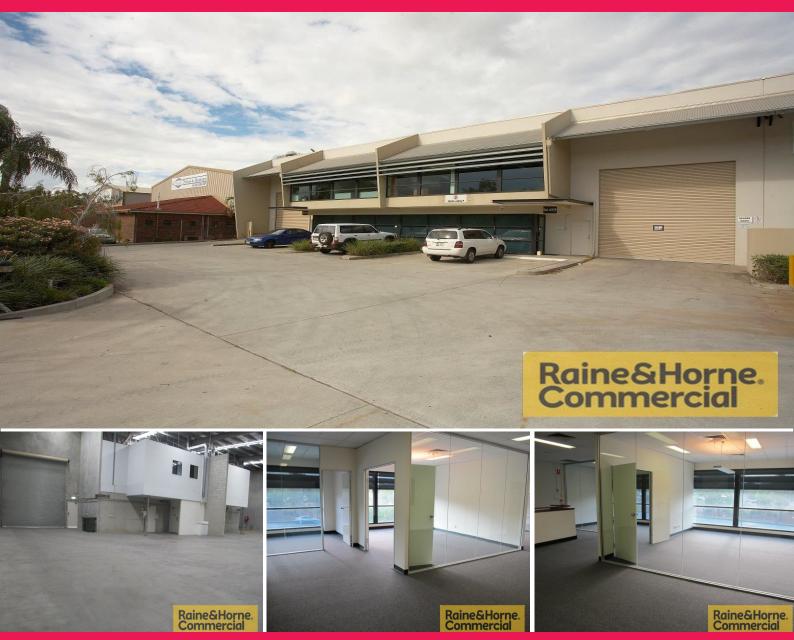

## Raine&Horne. Commercial

4/308 Bradman Street, Acacia Ridge QLD 4110

## **Quality Development With Good Exposure**

- \* 421sqm modern tilt panel unit with good exposure
- \* Warehouse accessed via 1 container height roller doors
- \* Airconditioned office/showroom on the ground floor
- \* Partitioned & board room offices on the mezzanine level
- \* Good 8 metre internal height
- \* Close to transport depots and rail
- \* All enquiries will not be disappointed
- \* Available Now!