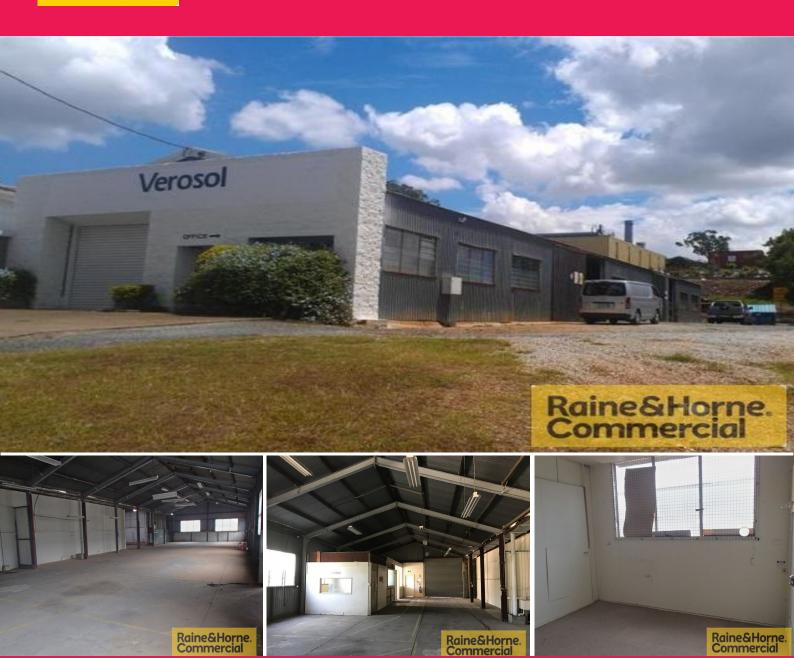

# **Short Term Lease Available - Main Road Frontage**

- \* Excellent signage & exposure to busy Evans Road
- \* 470sqm older style metal clad/besser brick tenancy
- \* Access to warehouse via 1 x roller door & 2 x sliding doors
- \* Large hardstand along side of warehouse for container drop
- \* Ample 3 Phase power with approx. 100 Amp supply
- \* Small 40sqm office at front of property
- \* Ample On-site car parking
- \* General Industry zoning allows for a variety of users
- \* Great location only 8km from CBD
- \* An opportunity like this won't last!

Outgoings: Included in Rent Car Parking: Ample On-Site

Please contact Raine & Ho

Industrial

FOR LEASE

470sqm