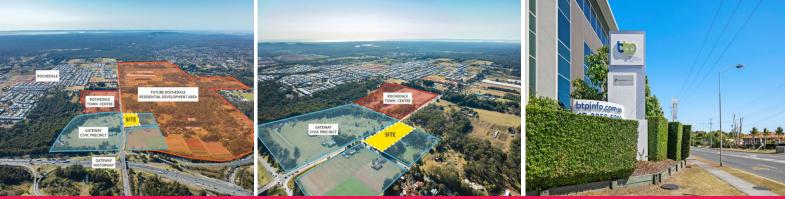

## South East Qld's Most Strategic Development Site

- Land Area 10,117m2\*
- 220m\* of Main Road Frontage
- Located at the intersection of the M1 & Gateway Motorways
- 6 Storey height limit
- 15,175m2\* of GFA permitted
- Opposite the Rochedale Town Centre Coles Opening 2019
- Large variety of development uses possible
- Office Health Care/Medical
- Education Service Station
- Food & Drink Hotel/Tavern
- Aged Care Retirement