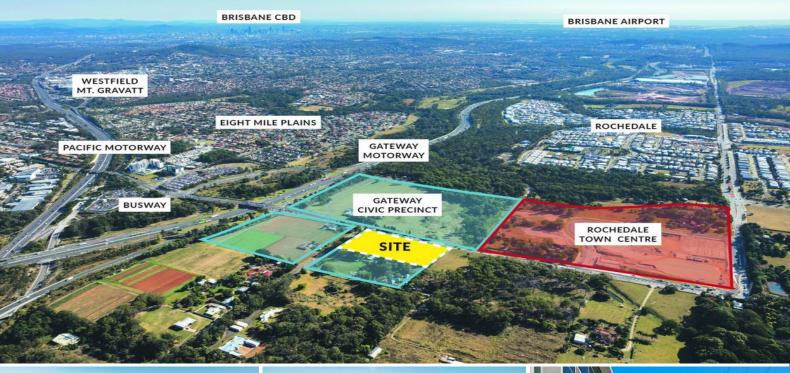

## South East Qld's Most Strategic Development Site

- Land Area 10,117m2\*
- 220m\* of Main Road Frontage
- Located at the intersection of the M1 & Gateway Motorways
- 6 Storey height limit
- 15,175m2\* of GFA permitted
- Opposite the Rochedale Town Centre Coles Opening 2019
- Large variety of development uses possible
- Office Health Care/Medical
- Education Service Station
- Food & Drink Hotel/Tavern
- Aged Care Retirement