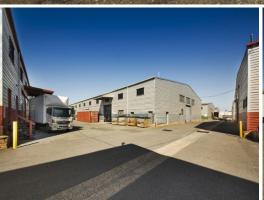

## Convenient Virginia Warehouse with Secure Yards and Great Access

This older style large warehouse is ideal for your storage or workshop needs. With over 6m height throughout, timber floors, loading docks and security gates the complex is great value at this budget rate.

With structural flooring over the timber floor it is possible to use a forklift for loading weights of 1000 kg

A one way turning road provides easy truck access throughout the complex.

Great access via Toombu