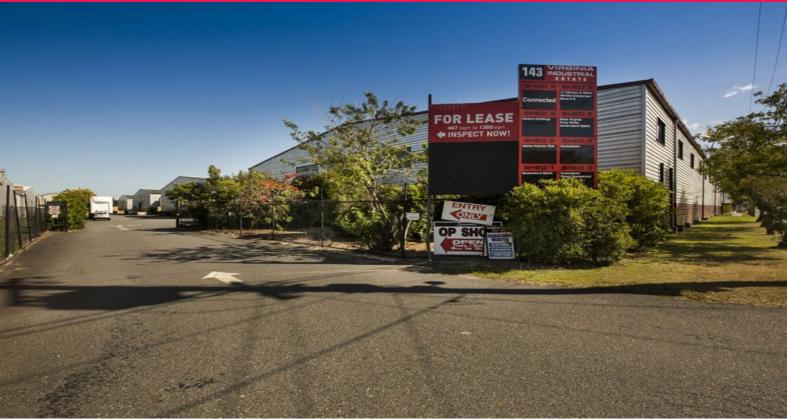

5c 143 St Vincents Road, Virginia QLD 4014

## Convenient Virginia Warehouse with Secure Yards and Great Access

This older style large warehouse is ideal for your storage or workshop needs. With over 6m height throughout, timber floors, loading docks and security gates the complex is great value at this budget rate.