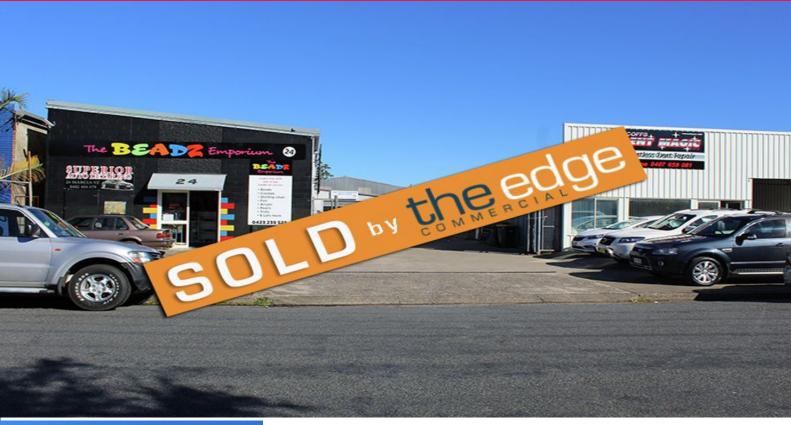

## 22-24 Marcia Street, Coffs Harbour NSW 2450

## SOLD... BY THE EDGE COMMERCIAL..

This industrial holding is part of the Marcia Street Industrial precinct considered as the main industrial area of Coffs Harbour. Approximately 1km North of Coffs Harbour shopping centre, the harbour and beaches gives this area reasonable exposure to local vehicular traffic flows through this industrial corridor.

Key features of this property include:

- Building divided into six (6) tenancies
- Building area approx. 1,602sqm
- Land area approx. 2,302sqm
- Good tenancy history
- Neighbouring businesses include Coffs Harbour Produce, A Mart All Sports, Pizza Hut, Mobil, Ultra Tune, Thrifty