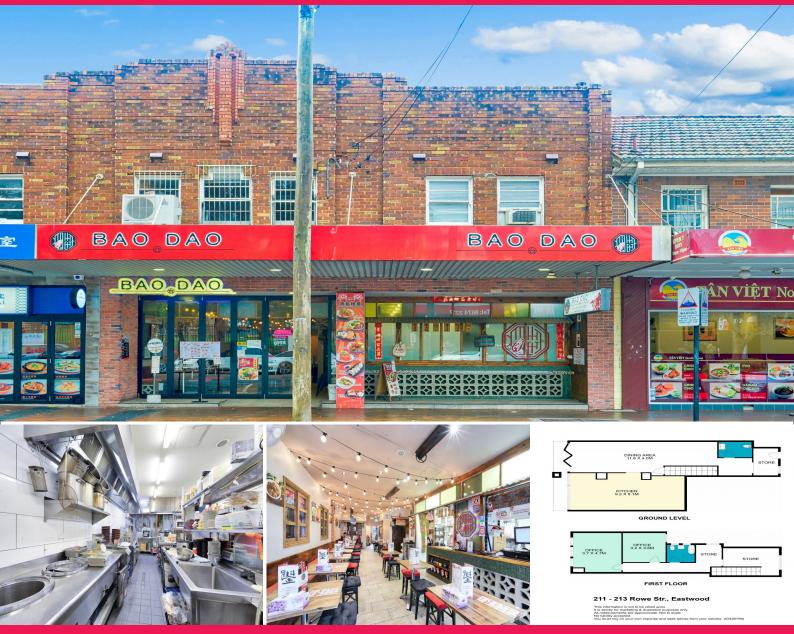

## OUTSTANDING EASTWOOD RESTAURANT FOR LEASE ASSIGNMENT!

Prominently positioned along the famous Rowe Street, this one of the best restaurant sites in Eastwood is waiting for a new business owner.

\*Ground floor: approx 95m2 with 9m frontage

\*Level 1: two offices, staff toilet and storage

\*Fully equipped commercial kitchen

\*Separate cool room and storeroom

- \*Back street loading
- \*Existing business available for sale
- \*Great traffic

\*Heart of Eastwood Business Precinct

Retail FOR LEASE

95sqm