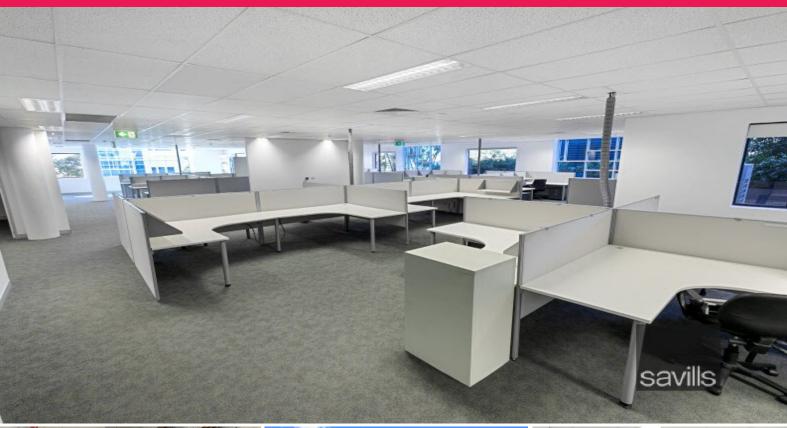

## LEASED BY SAVILLS FITTED OUT GROUND FLOOR? SUB LEASE

Ground floor tenancy of 435sqm with existing fitout and 45 generous sized workstations. This flexible sub lease presents as an ideal solution for tenants seeking a corporate open plan tenancy for short or long term commitment.