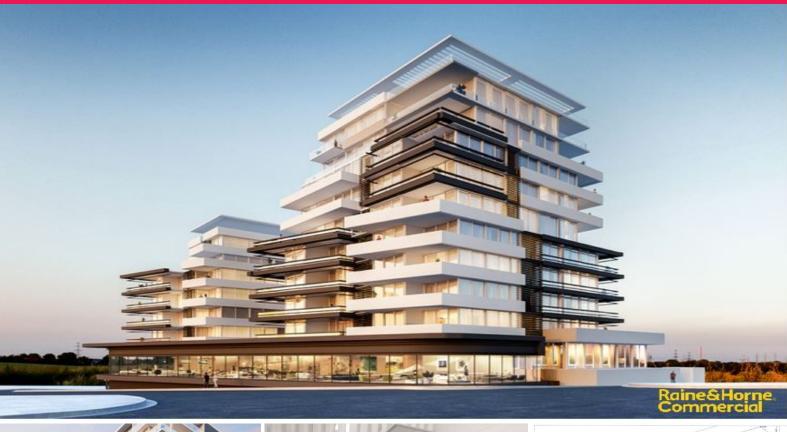

## Raine&Horne. Commercial

654-666 Pacific Highway, Chatswood NSW 2067

## **Supermarket or Large Retail Opportunity**

Raine and Horne Commercial have much pleasure in presenting this rare supermarket or large retail opportunity in the heart of booming Chatswood.

The property is currently under construction and is located close to all that Chatswood has to offer.

The property will suit either a supermarket, liquor store or similar retail

## Key points:

- Building area: 2,233 sqm (approx.)
- Loading docks
- Car parking for 42 cars
- Suit large retail or

Retail FOR LEASE Contact Agent

2233sqm

Raine&Horne. Commercial