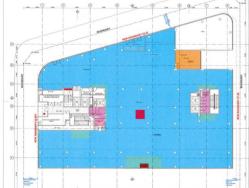

## Key points:

- Building area: 2,233 sqm (approx.)
- Loading docks
- Car parking for 42 cars
- Suit large retail or

Retail FOR LEASE Contact Agent

2233sqm

Raine&Horne. Commercial