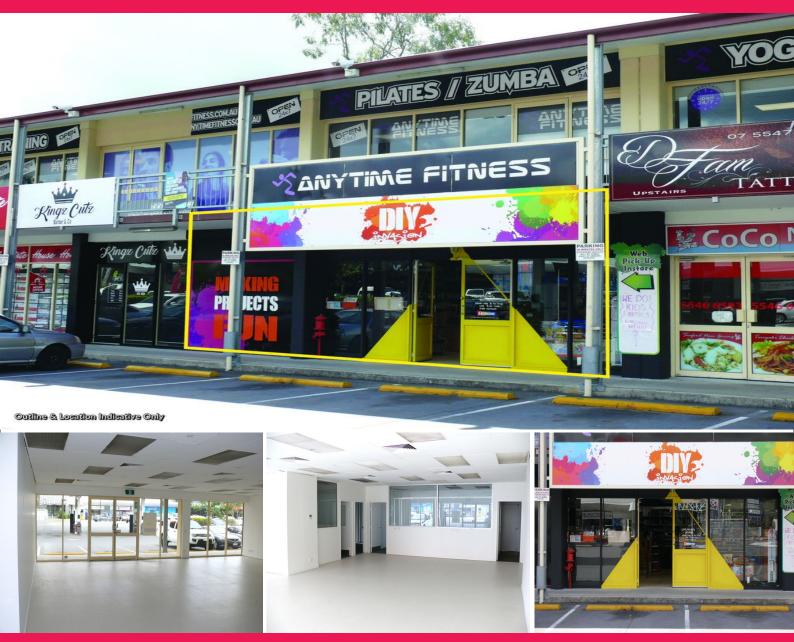

### **Retail Outlet In Busy Ormeau Location**

- \* 140m2\* of retail or office space
- \* 3 individual offices plus spacious open plan
- \* Kitchenette with rear access
- \* Data and phone cables in place
- \* Freshly painted
- \* Highly visible position opposite Caltex and Woolworths
- \* Very busy area with a significant amount of foot traffic
- \* Available now!

#### Retail

FOR LEASE

140sqm