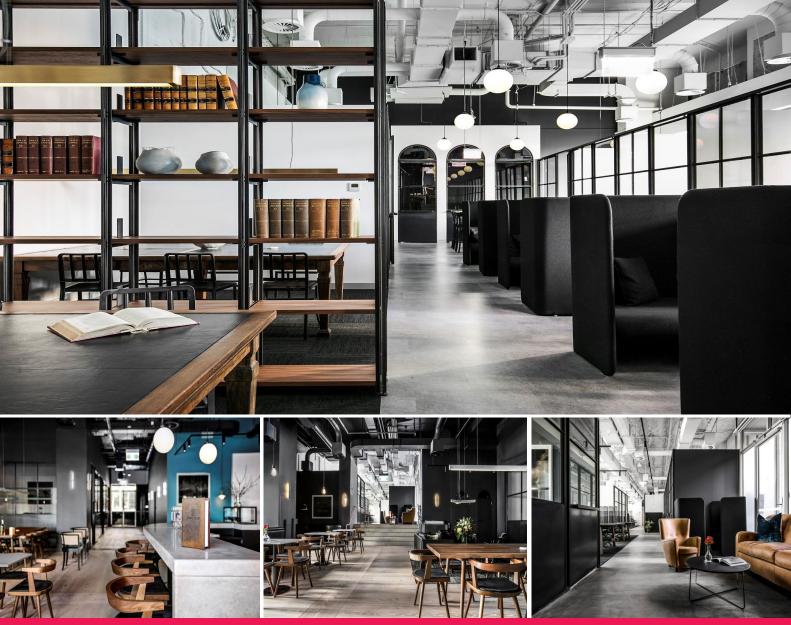

#### **Work Club Serviced Office**

201 Kent Street, Sydney is a landmark 34 level office tower with over 40,000sqm of commercial office space. The Maritime Trade Towers complex provides ?A' Grade office accommodation, harbour and city views, onsite parking, child care, gymnasium, conference centre and food court