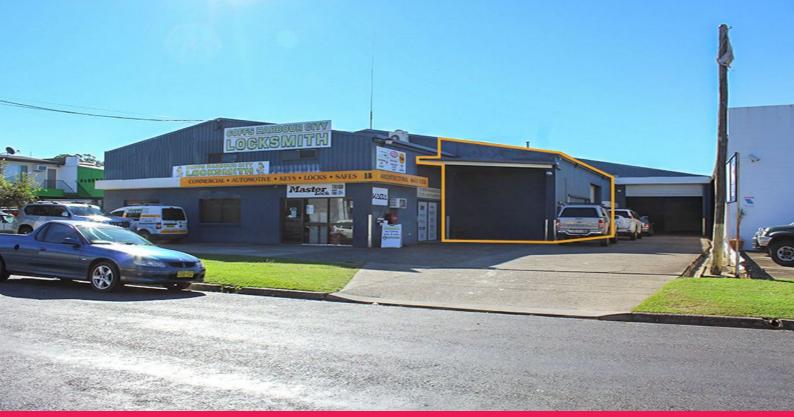

## Unit 3/15 June Street, Coffs Harbour NSW 2450

## JUNE STREET INDUSTRIAL OPPORTUNITY

Located in arguably one of Coffs Harbours most popular industrial areas is this large warehouse perfect for a showroom, manufacturing or distribution business.

Approximately 286sqm, unit 3 has a glazed shop frontage, high clearance roof and roller doors and comes equipped with internal amenities.

Three (3) phase power is provided making this premises suitable for any business wanting to become part of the Marcia Street/June Street industrial precinct.

Key features of the unit include:

- Approx. 286sqm
- High wall clearance & Two large roller doors
- Three (3) phase power
- Glass shop front with metal clad construction
- Located within Coffs Harbours popular Marcia/June St industrial area
- Excellent signage options available
- \*GST and/or outgoings may be applicable