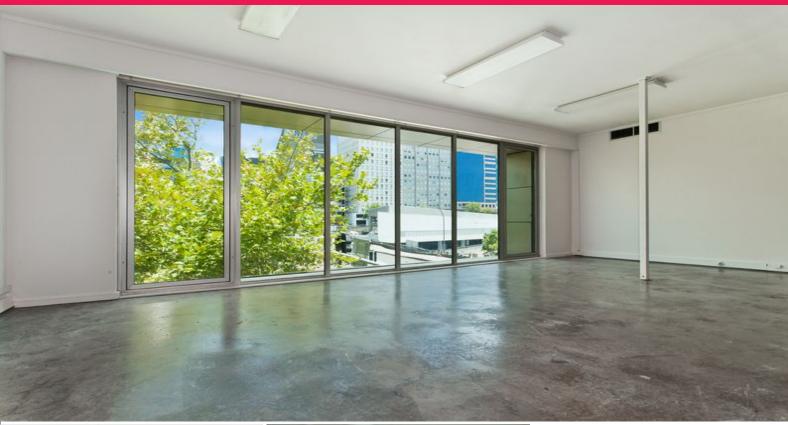

## **Cool Space For a Tenant Wanting Something Different!**

Floor to ceiling glass windows ensure excellent natural light to this fitted out office space. With 2 glass offices, comms room, boardroom space and large open plan? the layout is practical for all office users and the price tag allows you say ?YES I'll take it?!

This is a fun contemporary building within walking distance to the train station and shops/ cafes that attracts creative companies wanting to escape the tired high-rise buildings. With an economical price tag and flexible lease terms this will be an easy move to up-size your company today