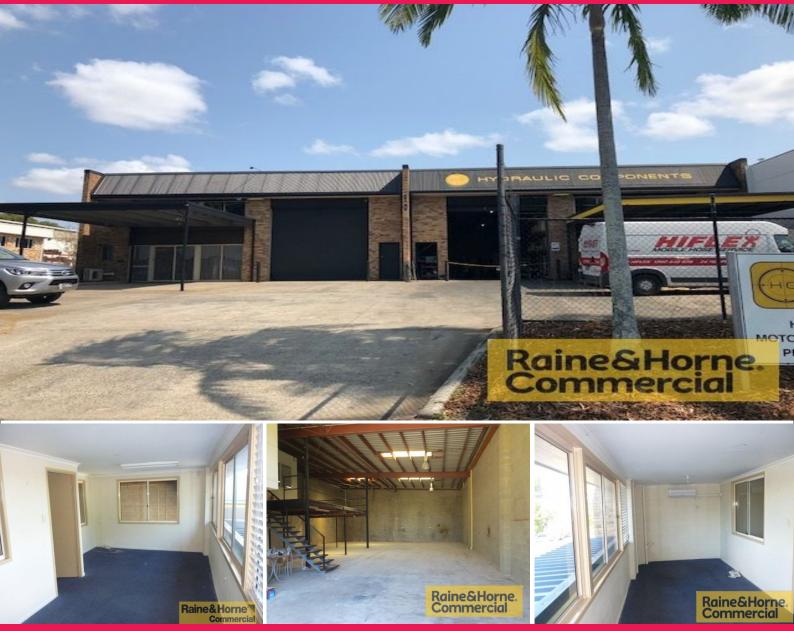

## 1/10 Neumann Road, Capalaba QLD 4157

## 305sqm Duplex Manufacturing Unit with Excellent Access

This multi-functional industrial unit has easy, direct access from the road and is in a secure lockup compound.

Features include:

- \* 62sqm air conditioned offices over two levels
- \* 219sqm warehouse with three phase power
- \* 24sqm mezzanine storage
- \* Container friendly site with excellent truck access
- \* Six onsite car parks
- \* Secure lock up compound
- \* High profile position in Capalaba's industrial precinct
- \* Pricing exclusive of GST

Industrial FOR SALE

305sqm

Colin Tucker 0411 534 023 colin@RnHcommercial.com.au