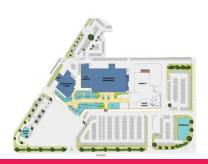

## **Retail Opportunity within Brand New MKT Shopping Complex**

Ray White Commercial Northern Corridor Group is pleased to offer 11/1-45 Bay Avenue, Deception Bay for lease.

- 125m2 Retail/Office Opportunity
- Located adjacent to MKT Shopping Centre
- On site car parking
- Undergoing \$15million refurbishment
- Completion due Mid December 2018
- Join other tenants such as Woolworths, Dan Murphys, Dominos, Subway & many more