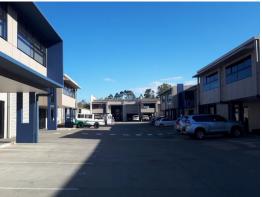

# **Last One in Complex**

This modern office /warehouse is in a functional tidy complex and represents great value for money.

The property has the following features:

- \* Tilt panel construction
- \* First floor air conditioned office approx. 44sqm
- \* Clear span warehouse approx. 144sqm
- \* 5m wide electric roller door
- \* Toilets
- \* Kitchenette

Outgoings: Paid by Tenant

Car Parking: 2 exclusive plus common

Industrial

FOR LEASE

Price Upon Application

184sqm