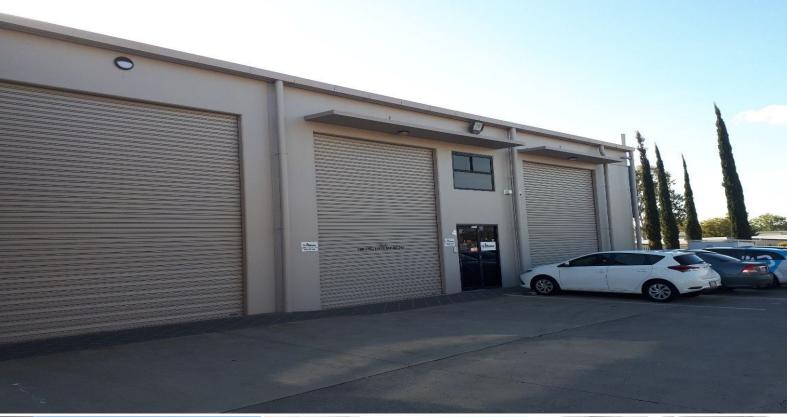

# **Last One in Complex**

This modern office /warehouse is in a functional tidy complex and represents great value for money.

The property has the following features:

- \* Tilt panel construction
- \* First floor air conditioned office approx. 44sqm
- \* Clear span warehouse approx. 144sqm
- \* 5m wide electric roller door
- \* Toilets
- \* Kitchenette

Outgoings: Paid by Tenant

Car Parking: 2 exclusive plus common

Industrial

FOR LEASE

Price Upon Application

184sqm