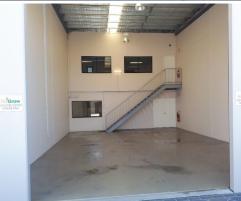

# **Last One in Complex**

This modern office /warehouse is in a functional tidy complex and represents great value for money.

The property has the following features:

- \* Tilt panel construction
- \* First floor air conditioned office approx. 44sqm
- \* Clear span warehouse approx. 144sqm
- \* 5m wide electric roller door
- \* Toilets
- \* Kitchenette

Outgoings: Paid by Tenant

Car Parking: 2 exclusive plus common

Industrial

FOR LEASE

Price Upon Application

184sqm