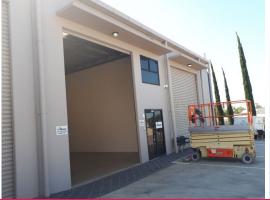

# **Last One in Complex**

This modern office /warehouse is in a functional tidy complex and represents great value for money.

The property has the following features:

- \* Tilt panel construction
- \* First floor air conditioned office approx. 44sqm
- \* Clear span warehouse approx. 144sqm
- \* 5m wide electric roller door
- \* Toilets
- \* Kitchenette

Outgoings: Paid by Tenant

Car Parking: 2 exclusive plus common

Industrial

FOR LEASE

Price Upon Application

184sqm