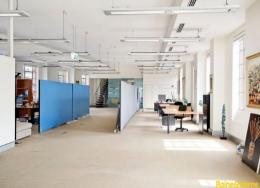

## Penthouse Edgecliff Office with Building Signage Rights

- BUILDING SIGNAGE RIGHTS INCLUDED
- TOP FLOOR OFFICE SPACE
- OUTLOOK TO SYDNEY CBD, SYDNEY HARBOUR

Known to locals as the former Edgecliff Post Office this prominently positioned office space offers a commanding outlook of the Sydney CBD, Eastern Suburbs and Sydney Harbour whilst being less than 10 minutes from Sydney CBD via public transport.

Features of the space include:

- 402sqm Top floor Office in iconic Edgecliff building
- Building Signage Rights included

For all enquiries or to

Offices

FOR LEASE

402sqm

Raine&Horne. Commercial

Jacqueline Smith