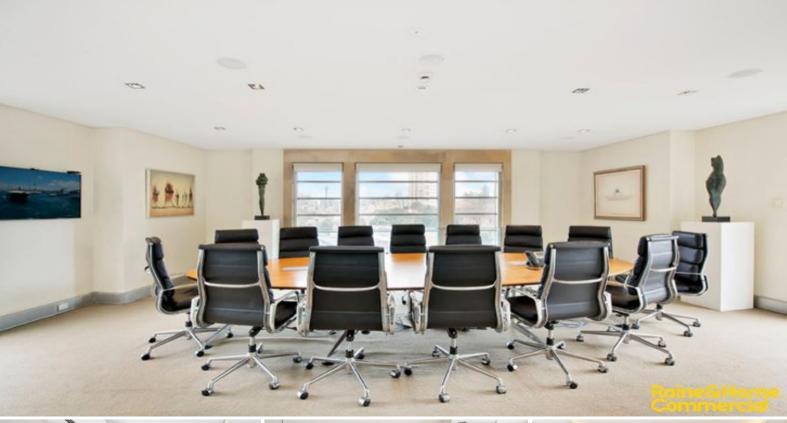

## Penthouse Edgecliff Office with Building Signage Rights

- BUILDING SIGNAGE RIGHTS INCLUDED
- TOP FLOOR OFFICE SPACE
- OUTLOOK TO SYDNEY CBD, SYDNEY HARBOUR

Known to locals as the former Edgecliff Post Office this prominently positioned office space offers a commanding outlook of the Sydney CBD, Eastern Suburbs and Sydney Harbour whilst being less than 10 minutes from Sydney CBD via public transport.

Features of the space include:

- 402sqm Top floor Office in iconic Edgecliff building
- Building Signage Rights included

For all enquiries or to

Offices

FOR LEASE

402sqm

Raine&Horne. Commercial

Jacqueline Smith