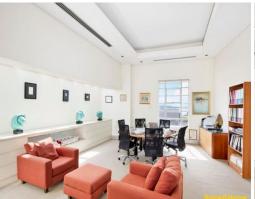

## Penthouse Edgecliff Office with Building Signage Rights

- BUILDING SIGNAGE RIGHTS INCLUDED
- TOP FLOOR OFFICE SPACE
- OUTLOOK TO SYDNEY CBD, SYDNEY HARBOUR

Known to locals as the former Edgecliff Post Office this prominently positioned office space offers a commanding outlook of the Sydney CBD, Eastern Suburbs and Sydney Harbour whilst being less than 10 minutes from Sydney CBD via public transport.

Features of the space include:

- 402sqm Top floor Office in iconic Edgecliff building
- Building Signage Rights included

For all enquiries or to

Offices

FOR LEASE

402sqm

Raine&Horne. Commercial

Jacqueline Smith