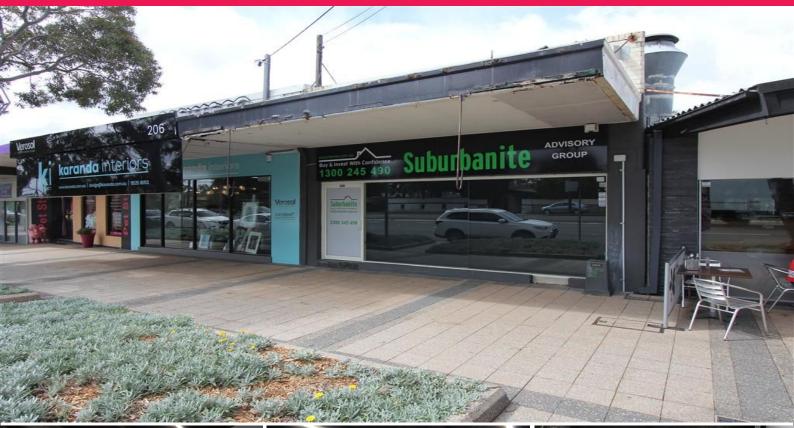

## 208 Princes Highway, Sylvania NSW 2224

## Sylvania

Located on busy Princes Highway, Sylvania is this well-appointed retail showroom with a separate storage warehouse. This property provides exceptional flexibility for many businesses and is ideal for those that require a sales display area, small office and warehouse for stock and/or general distribution.

Other features include;

- \* Modern look concrete sealed floors
- \* Glass showroom frontage
- \* Rear street access for parking, deliveries or pick-ups
- \* Boardroom
- \* Female & male amenity

Offices FOR LEASE Contact Agent 155sqm