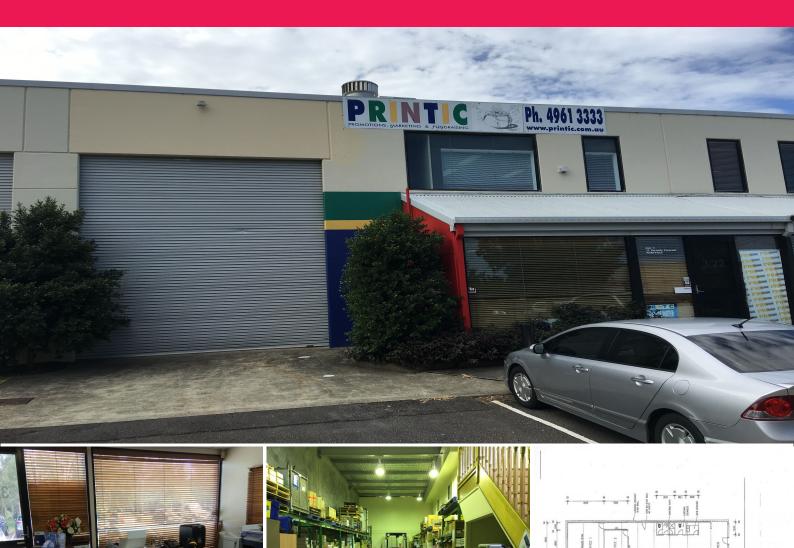

## 22 Portside Crescent, Maryville NSW 2293

## **OFFICES & WAREHOUSE**

- \* Modern building in highly sought after inner city location
- \* Areas totalling 447m2 (approx)
- \* Ground floor office 142m2 (approx)
- \* First floor office 140m2 (approx)
- \* Warehouse 165m2 (approx)
- \* Several car parking spaces at front of building
- \* Offices are partitioned, air-conditioned and carpeted with great amenities on both levels
- \* Available as at 1st November 2018

Asking Rental - \$58,000 per annum (plus outgoings & GST)

Offices

FOR LEASE

\$ 58000

447sqm