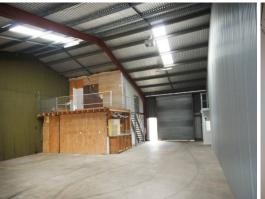

## **GREAT INDUSTRIAL UNIT**

Located in arguably one of Coffs Harbours' most prominent industrial areas offering the perfect opportunity.

Approximately 270sqm, unit 3 has a high clearance roller door, office fit out and mezzanine storage. This unit would suit a range of businesses with the perfect opportunity to display your brand and signage.

Additional key features of the premises include:

- Approx. 270sqm
- High clearance roller door
- Easy access from street
- Quality office fitout
- Suit range of busines

Industrial FOR LEASE

270sqm