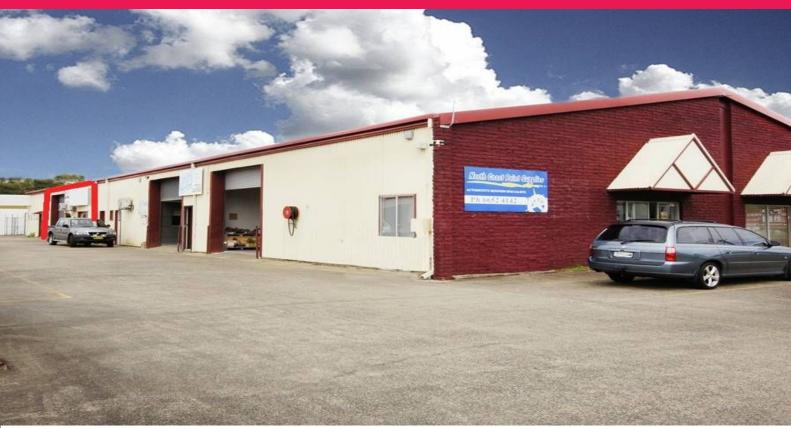

## Unit 3/26 Lawson Crescent, Coffs Harbour NSW 2450

## **GREAT INDUSTRIAL UNIT**

Located in arguably one of Coffs Harbours' most prominent industrial areas offering the perfect opportunity.

Approximately 270sqm, unit 3 has a high clearance roller door, office fit out and mezzanine storage. This unit would suit a range of businesses with the perfect opportunity to display your brand and signage.

Additional key features of the premises include:

- Approx. 270sqm
- High clearance roller door
- Easy access from street
- Quality office fitout
- Suit range of busines

Industrial FOR LEASE

270sqm