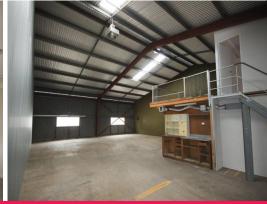

## **GREAT INDUSTRIAL UNIT**

Located in arguably one of Coffs Harbours' most prominent industrial areas offering the perfect opportunity.

Approximately 270sqm, unit 3 has a high clearance roller door, office fit out and mezzanine storage. This unit would suit a range of businesses with the perfect opportunity to display your brand and signage.

Additional key features of the premises include:

- Approx. 270sqm
- High clearance roller door
- Easy access from street
- Quality office fitout
- Suit range of busines

Industrial FOR LEASE

270sqm