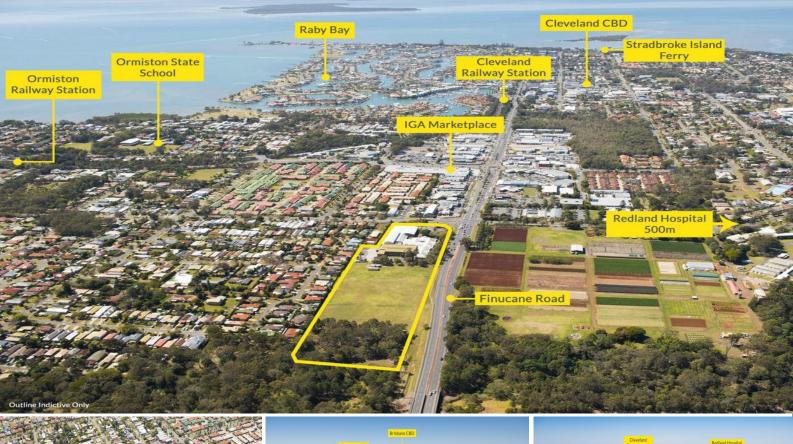

## 58-68 Delancey Street, Ormiston QLD 4160

## Prominent 5.19ha\* Redevelopment Site

- 5,160m?\* of well maintained office and warehouse buildings

- 25km\* east of Brisbane CBD

- Highly visible corner position - Exposure to over  $40,000^{\star}$  passing vehicles daily^^

- Variety of development options - retail, commercial, residential, retirement and aged care^

- 2km\* to Cleveland CBD and Stockland Shopping Centre

-Close proximity to other major shopping, transport, health, education and recreation facilities