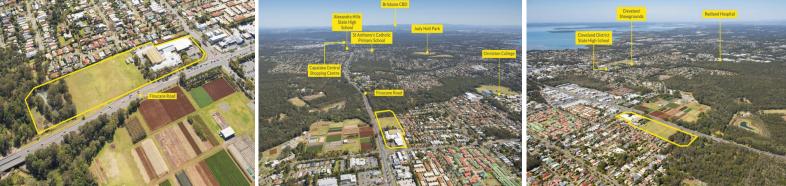

## 58-68 Delancey Street, Ormiston QLD 4160

## Prominent 5.19ha\* Redevelopment Site

- 5,160m?\* of well maintained office and warehouse buildings

- 25km\* east of Brisbane CBD

- Highly visible corner position - Exposure to over  $40,000^{\star}$  passing vehicles daily^^

- Variety of development options - retail, commercial, residential, retirement and aged care^

- 2km\* to Cleveland CBD and Stockland Shopping Centre

-Close proximity to other major shopping, transport, health, education and recreation facilities