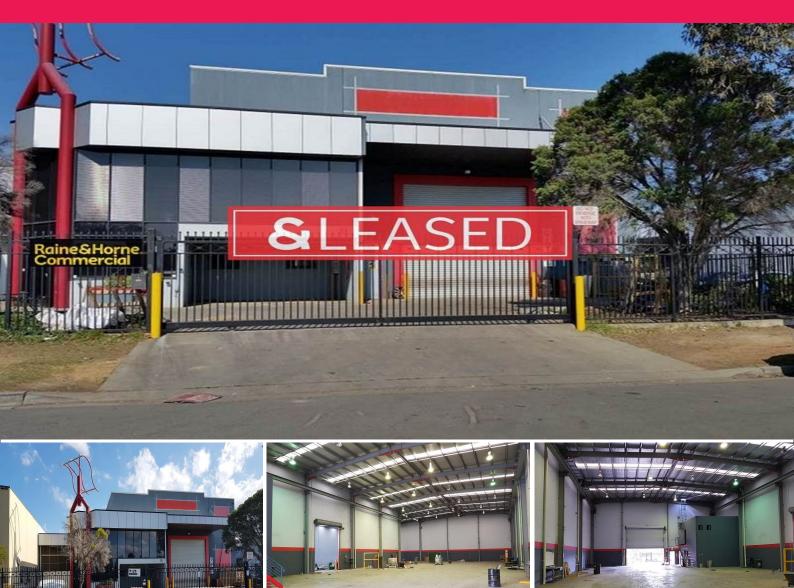

## Freestanding, High Clearance Factory for Lease

Located in the well established Smeaton Grange Industrial precinct. The subject property boasts excellent access to the M5 & M7 motorway via Narellan Road or Camden Valley Way.

- ? Highly functional warehouse & office totalling 1,288m?
- ? 173m? of quality office accommodation
- ? Full height concrete panel construction
- ? Minimum internal clearances of 8.5 metres
- ? Access provided via 3 container height roller shutters
- ? Provisions for a 5T gantry crane
- ? IN1 Industrial zoning
- ? Large secure awning area to the side of the building

Contact Exclusive Agent

Industrial FOR LEASE

1288sqm