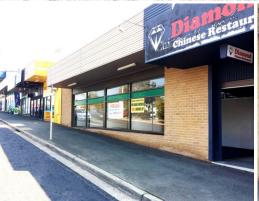

## 4 Weedon Close, Belconnen ACT 2617

## **Fantastic Retail Opportunity**

Located within Weedon Close and in close proximity to Westfield Belconnen. Notable tenants include Cash Converters, Inspiration Paint, Good Guys and Good Berry's.

The tenancy is approximately 226sqm; there is the option to take on more space if required. Key features include excellent exposure, full glass frontage, and suitable for a variety of users, including, retail, showroom, medical, etc.

Option 1 - 226sqm For Lease at \$54,000.00 + GST p.a.

Option 2 - 297sqm For Lease at \$65,000.00 + GST p.a.

Retail FOR LEASE \$54,000-\$65,000