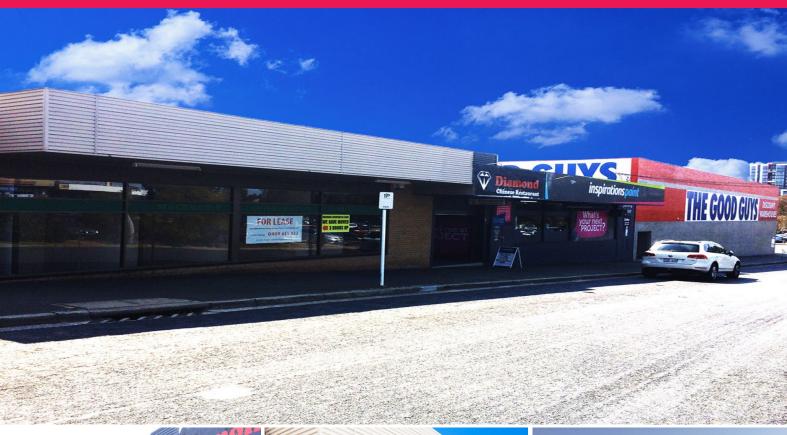

## 4 Weedon Close, Belconnen ACT 2617

## **Fantastic Retail Opportunity**

Located within Weedon Close and in close proximity to Westfield Belconnen. Notable tenants include Cash Converters, Inspiration Paint, Good Guys and Good Berry's.

The tenancy is approximately 226sqm; there is the option to take on more space if required. Key features include excellent exposure, full glass frontage, and suitable for a variety of users, including, retail, showroom, medical, etc.

Option 1 - 226sqm For Lease at \$54,000.00 + GST p.a.

Option 2 - 297sqm For Lease at \$65,000.00 + GST p.a.

Retail FOR LEASE \$54,000-\$65,000