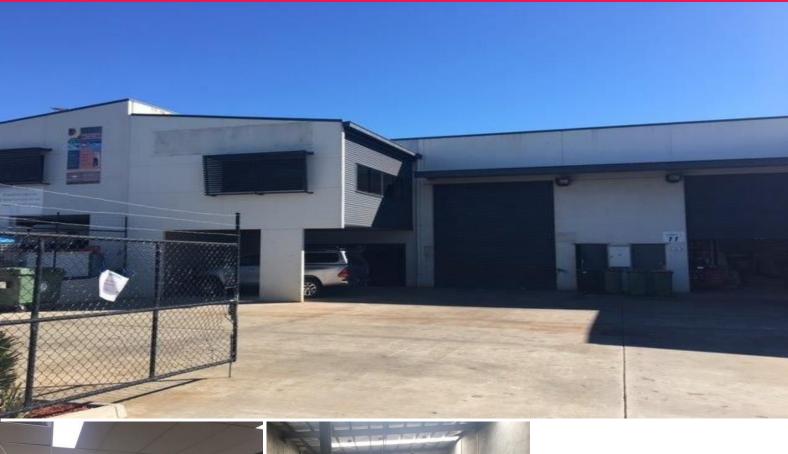

2/11 Natasha Street, Capalaba QLD 4157

## 393sqm High Quality Tilt Panel Duplex Unit

This unit is located in the centre of Capalaba's busy industrial precinct and is sure to please the most discerning tenant.

- \* 15sqm reception on ground floor
- \* 65sqm fully ducted a/c offices on first floor
- \* Fully data networked
- \* Kitchenette & own amenities
- $^{\star}$  313sqm warehouse with three phase power, skylights, insulated roof and solar power
- \* Container height electric roller door
- \* Two undercover carparks and four open carparks
- \* Secure lockup compound
- \* Outgoings included in rent
- \* Pricing exclusive of GST