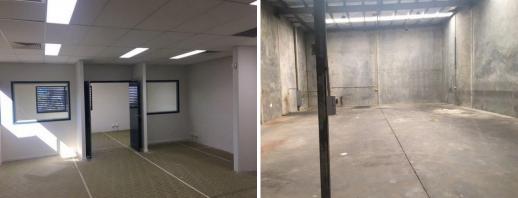

## 393sqm High Quality Tilt Panel Duplex Unit

This unit is located in the centre of Capalaba's busy industrial precinct and is sure to please the most discerning tenant.

- \* 15sqm reception on ground floor
- \* 65sqm fully ducted a/c offices on first floor
- \* Fully data networked
- \* Kitchenette & own amenities
- $^{\star}$  313sqm warehouse with three phase power, skylights, insulated roof and solar power
- \* Container height electric roller door
- \* Two undercover carparks and four open carparks
- \* Secure lockup compound
- \* Outgoings included in rent
- \* Pricing exclusive of GST