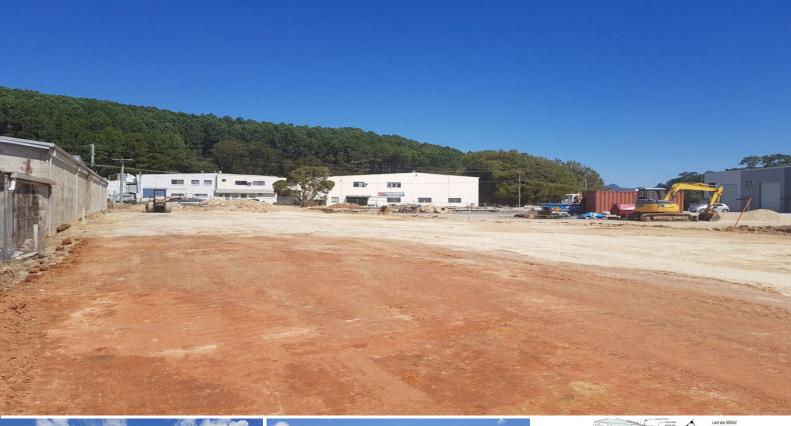

## **BRAND NEW FACTORIES FOR LEASE**

- Various areas available from 120m2 532m2
- Flood free
- High clearance roller door/s
- Full bathroom facilities
- Truck access, ample onsite car parking and much more
- Construction commenced with completion expected Nov/Dec 2018
- The complex is located in close proximity to town and surrounded by local and national businesses