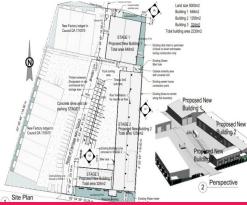

## **BRAND NEW FACTORIES FOR LEASE**

- Various areas available from 120m2 532m2
- Flood free
- High clearance roller door/s
- Full bathroom facilities
- Truck access, ample onsite car parking and much more
- Construction commenced with completion expected Nov/Dec 2018
- The complex is located in close proximity to town and surrounded by local and national businesses