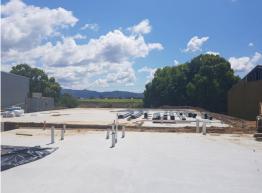

## **BRAND NEW FACTORIES FOR LEASE**

- Various areas available from 120m2 532m2
- Flood free
- High clearance roller door/s
- Full bathroom facilities
- Truck access, ample onsite car parking and much more
- Construction commenced with completion expected Nov/Dec 2018
- The complex is located in close proximity to town and surrounded by local and national businesses