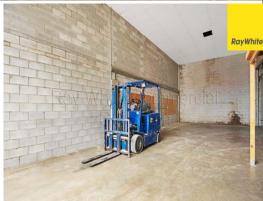

## 382sqm Factory/Warehouse - Incentives Available!

Rarely available and highly sought after is this 382sqm industrial factory in the heart of Burleigh Heads Industrial Precinct. Zoned light industry with only 2 neighbouring business. Located on Taree Street with great sign exposure and nearby access to Bermuda Street and the M1 Motorway.

- 315sqm\* warehouse, 67sqm\* office
- High clearance roller door
- Full height ceiling
- 3 phase power
- Professional air conditioned offices / mezzanine
- Own amenities
- Plenty of storage
- Exclusive onsite car parks
- Small complex on a po