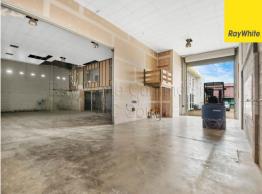

## 382sqm Factory/Warehouse - Incentives Available!

Rarely available and highly sought after is this 382sqm industrial factory in the heart of Burleigh Heads Industrial Precinct. Zoned light industry with only 2 neighbouring business. Located on Taree Street with great sign exposure and nearby access to Bermuda Street and the M1 Motorway.

- 315sqm\* warehouse, 67sqm\* office
- High clearance roller door
- Full height ceiling
- 3 phase power
- Professional air conditioned offices / mezzanine
- Own amenities
- Plenty of storage
- Exclusive onsite car parks
- Small complex on a po