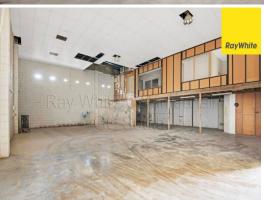

## 382sqm Factory/Warehouse - Incentives Available!

Rarely available and highly sought after is this 382sqm industrial factory in the heart of Burleigh Heads Industrial Precinct. Zoned light industry with only 2 neighbouring business. Located on Taree Street with great sign exposure and nearby access to Bermuda Street and the M1 Motorway.

- 315sqm\* warehouse, 67sqm\* office
- High clearance roller door
- Full height ceiling
- 3 phase power
- Professional air conditioned offices / mezzanine
- Own amenities
- Plenty of storage
- Exclusive onsite car parks
- Small complex on a po