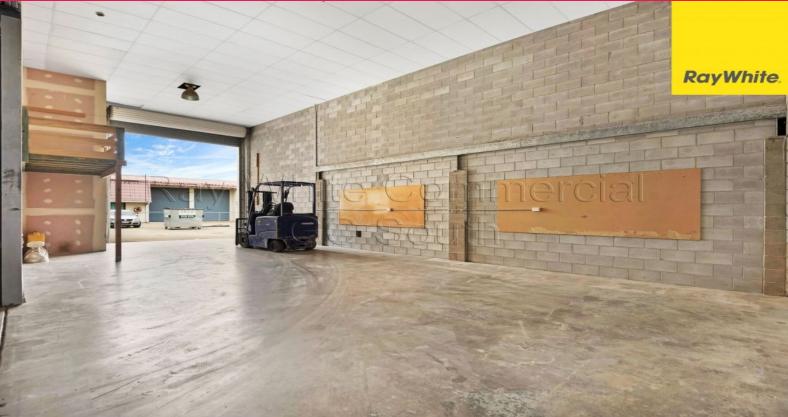

## 382sqm Factory/Warehouse - Incentives Available!

Rarely available and highly sought after is this 382sqm industrial factory in the heart of Burleigh Heads Industrial Precinct. Zoned light industry with only 2 neighbouring business. Located on Taree Street with great sign exposure and nearby access to Bermuda Street and the M1 Motorway.

- 315sqm\* warehouse, 67sqm\* office
- High clearance roller door
- Full height ceiling
- 3 phase power
- Professional air conditioned offices / mezzanine
- Own amenities
- Plenty of storage
- Exclusive onsite car parks
- Small complex on a po