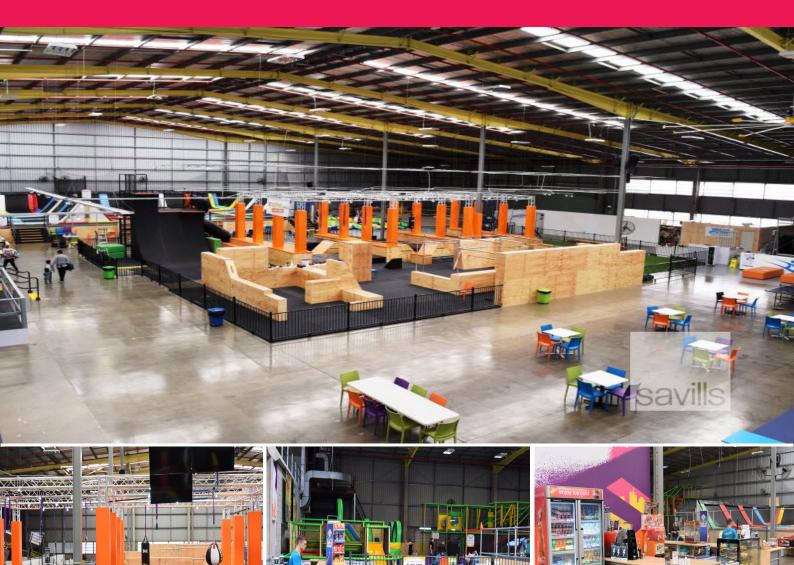

## **LEASED BY SAVILLS - Sports and Rec Approved Centre.**

Join Urban Xtreme, and set up your business within the most exciting new adventure park on the Northside of Brisbane. Final space now available with a tenancy of between 300-700sqm ideally requiring sports and recreational use approval.

Encouraged are tenants that may be seeking studios for yoga & pilates, child minding, cardio & weights, steam room, cycle studio, massage, group fitness classes and specialist sports and health professionals.

- Is your Gym, training centre looking for that edge?
- Run a Mum's class and drop the kids off in the Play Zone
- On site cafe
- Increased amenities a

Industrial FOR LEASE savills

220sqm