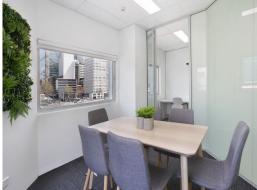

## **Newly Furnished Space 50% Discount for the 1st 6 Months**

This has to be the best circa 120sqm Office on the Market! Located on a Newly Upgraded Floor. Corner location overlooking the front of the building with great natural light.

This office comes fully furnished with 14 Workstations, 2 Meeting Rooms and Break Out Area.

Cool fresh vibe that will appeal to a large variety of SME's looking for "just the right look and feel".

On-site facilities include a cafe with informal meeting areas, showers, bike racks & Personal Trainer on Site. Parking available at an additional monthly charge.