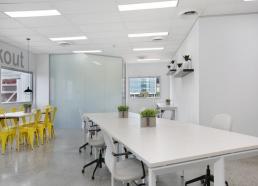

This office comes fully furnished with 14 Workstations, 2 Meeting Rooms and Break Out Area.

Cool fresh vibe that will appeal to a large variety of SME's looking for "just the right look and feel".

On-site facilities include a cafe with informal meeting areas, showers, bike racks & Personal Trainer on Site. Parking available at an additional monthly charge.