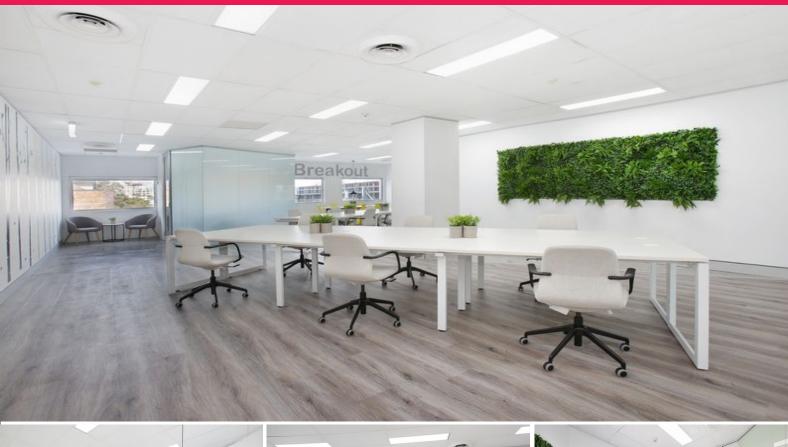

## **Newly Furnished Space 50% Discount for the 1st 6 Months**

This has to be the best circa 120sqm Office on the Market! Located on a Newly Upgraded Floor. Corner location overlooking the front of the building with great natural light.

This office comes fully furnished with 14 Workstations, 2 Meeting Rooms and Break Out Area.

Cool fresh vibe that will appeal to a large variety of SME's looking for "just the right look and feel".

On-site facilities include a cafe with informal meeting areas, showers, bike racks & Personal Trainer on Site. Parking available at an additional monthly charge.