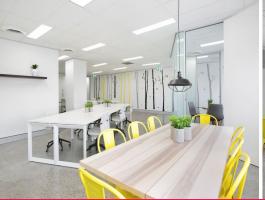

This office comes fully furnished with 14 Workstations, 2 Meeting Rooms and Break Out Area.

Cool fresh vibe that will appeal to a large variety of SME's looking for "just the right look and feel".

On-site facilities include a cafe with informal meeting areas, showers, bike racks & Personal Trainer on Site. Parking available at an additional monthly charge.