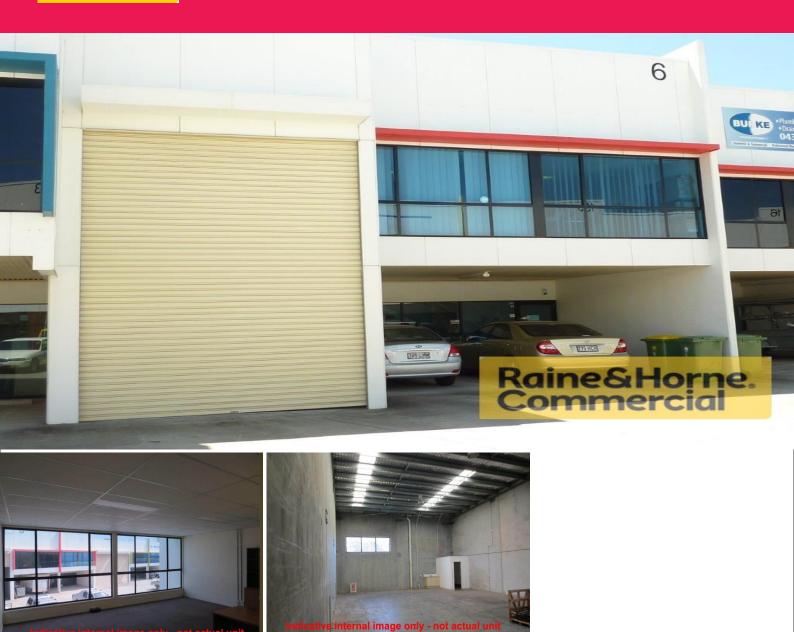

## 6/42 Smith Street, Capalaba QLD 4157

## 169sqm Modern Industrial Unit with Three Phase Power

This quality built, modern tilt panel unit is located in the secure gated industrial complex of "Industry on Smith". Features include:

- \* 35sqm air conditioned office on first floor
- \* 134sqm clear span insulated warehouse with skylights
- \* Easy access to container height electric roller door
- \* Three phase power
- \* Own amenities kitchenette and toilet
- \* 57 common area car parks in the complex
- \* Secure lockup compound
- \* Internal images are indicative only not actual unit
- \* Pricing excludes GST