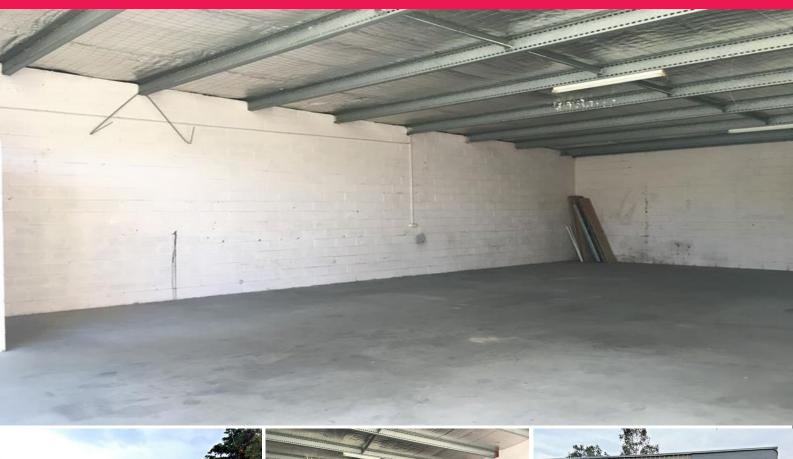

## Prime Exposure with On Site Parking...

The first unit in a complex of four - Unit 1 provides prime exposure to Hulberts Road.

One of the few buildings where all units have street frontage, Unit 1 will suit many different business needs.

Approx. 95m2 this unit includes internal amenities and plenty of on site and street parking.

KEY FEATURES include:-

- Roller door and pedestrian door access
- Internal amenities
- Solid, concrete block

Industrial FOR LEASE