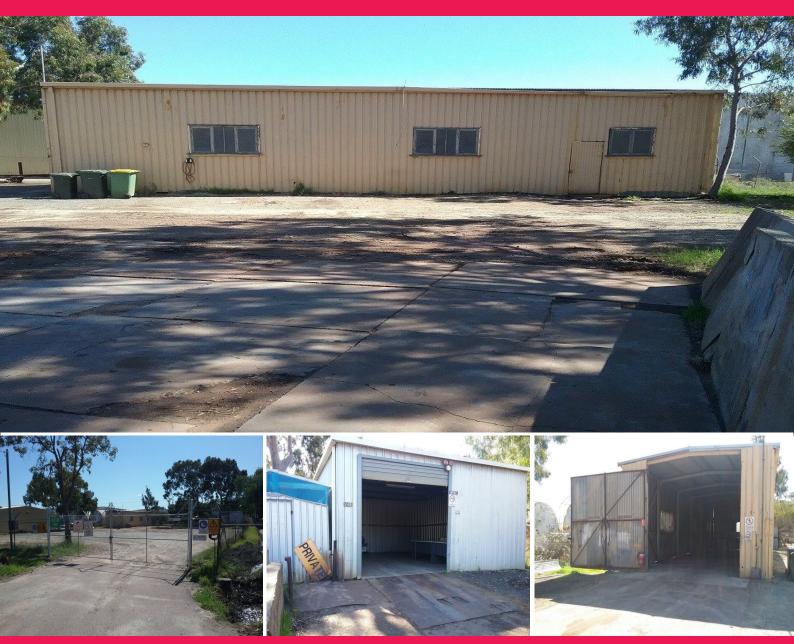

## LARGE INDUSTRIAL PROPERTY FOR LEASE ? 2756M2 WITH MULTIPLE SHEDDING

Phone enquiries - please quote property ID 20263

- \* Easy access to South Western Highway
- \* Approximately 40 Minutes from Perth
- \* Large Gated Allotment with multiple shedding
- \* Gated Premises
- \* Part of a small industrial Estate

Would suit any industrial, or light industrial business. Workshop, Storage, Trucks/Transport etc. There is single and three phase power in the large workshop which is approximately 100m2 with high roof. Door height is nearly 4 metres. Small workshop is single phase only? approximately 40