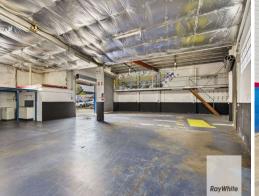

## High Profile Showroom/Workshop For Lease | Arterial Gateway Location

- -602m2 corner block
- -Approx. 320 showroom/warehouse
- -Ample frontage with high exposure to main arterial road
- -Dual access via high clearance roller doors and personal access doors
- -Internal amenities
- -Adjacent to Nambour Showgrounds and 7-Eleven Service Station
- -Zoned low industry allowing for a number of businesses such as food and drink, car wash, hardware, trade, warehouse, indoor recreation and showroom

Industrial

FOR LEASE

320sqm

Ray White.

**Emily Pendleton** 

0402435446

emily.pendleton@raywhite.com

**Michael Shadforth** 