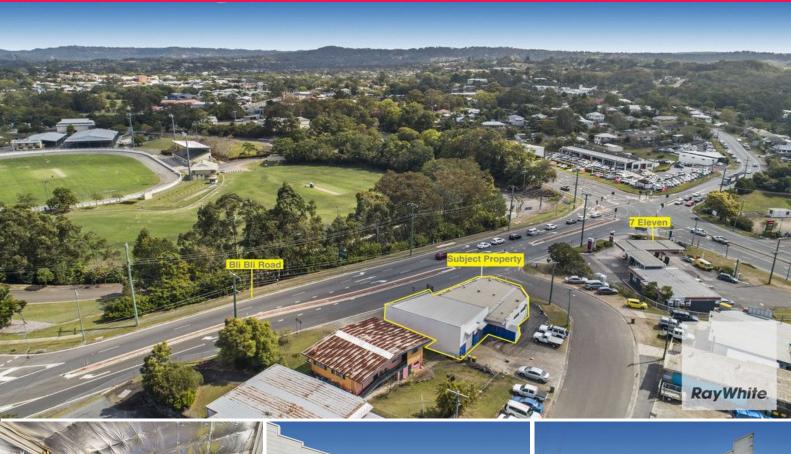

## Ray White.

704 Bli Bli Road, Nambour QLD 4560

## High Profile Showroom/Workshop For Lease | Arterial Gateway Location

- -602m2 corner block
- -Approx. 320 showroom/warehouse
- -Ample frontage with high exposure to main arterial road
- -Dual access via high clearance roller doors and personal access doors
- -Internal amenities
- -Adjacent to Nambour Showgrounds and 7-Eleven Service Station
- -Zoned low industry allowing for a number of businesses such as food and drink, car wash, hardware, trade, warehouse, indoor recreation and showroom