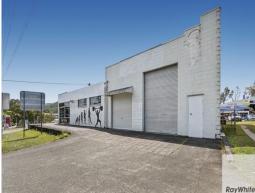

## High Profile Showroom/Workshop For Lease | Arterial Gateway Location

- -602m2 corner block
- -Approx. 320 showroom/warehouse
- -Ample frontage with high exposure to main arterial road
- -Dual access via high clearance roller doors and personal access doors
- -Internal amenities
- -Adjacent to Nambour Showgrounds and 7-Eleven Service Station
- -Zoned low industry allowing for a number of businesses such as food and drink, car wash, hardware, trade, warehouse, indoor recreation and showroom

Industrial

FOR LEASE

320sqm

Ray White.

**Emily Pendleton** 

0402435446

emily.pendleton@raywhite.com

**Michael Shadforth** 