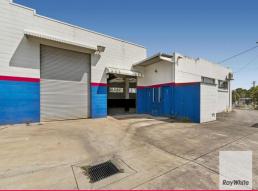

## High Profile Showroom/Workshop For Lease | Arterial Gateway Location

- -602m2 corner block
- -Approx. 320 showroom/warehouse
- -Ample frontage with high exposure to main arterial road
- -Dual access via high clearance roller doors and personal access doors
- -Internal amenities
- -Adjacent to Nambour Showgrounds and 7-Eleven Service Station
- -Zoned low industry allowing for a number of businesses such as food and drink, car wash, hardware, trade, warehouse, indoor recreation and showroom

Industrial

FOR LEASE

320sqm

Ray White.

**Emily Pendleton** 

0402435446

emily.pendleton@raywhite.com

**Michael Shadforth** 