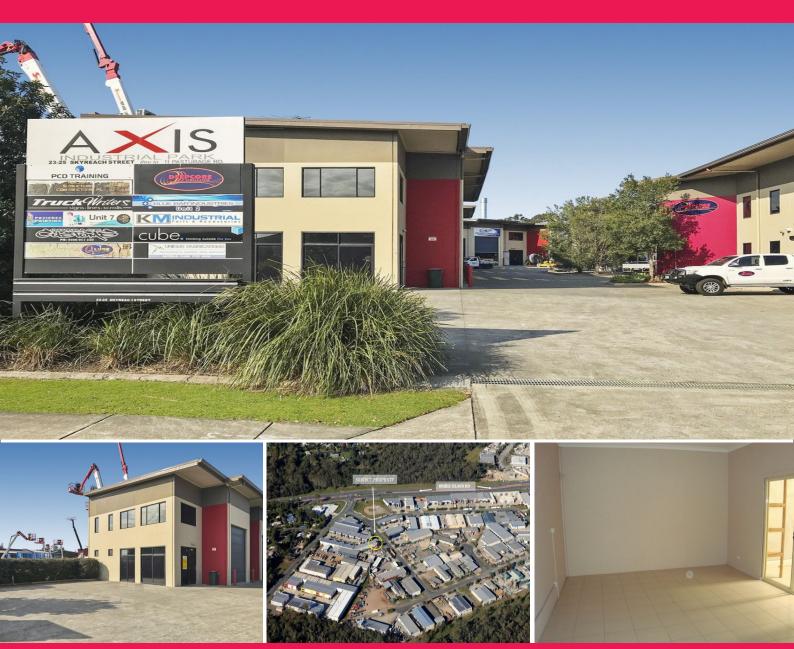

## 13/23-25 Skyreach Street, Caboolture QLD 4510

## **Tenanted Investment within Busy Corporate Park**

Ray White Commercial North Coast Central is pleased to offer 13/23-25 Skyreach Street, Caboolture for sale as a tenanted investment.

Industrial FOR SALE

165sqm

• 165m2 Industrial unit comprising of: 70m2 Warehouse & 95m2 Office

• Currently leased until 01/07/2021 with 3year option

• Net Income \$24,780.00 Per Annum

• Air conditioned office space

• Container height roller door access

• Front unit offering high exposure to all passing traffic

• Quick & easy access to Bruce Highway & Caboolture CBD

Ray White.

Chris Massie 0412490840 chris.massie@raywhite.com Aaron Canavan 0447744948 aaron.canavan@raywhite.com