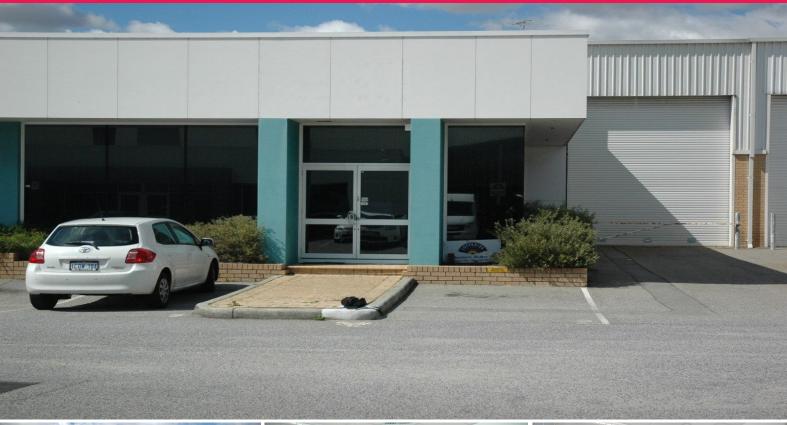

5/102-106 Robinson Avenue, Belmont WA 6104

## For Lease - Affordable office/warehouse in the heart of Belmont

Ray White Commercial (WA) is pleased to present this great value opportunity to lease this office/warehouse centrally located in Belmont.

Key features include:

- Total area of 636sqm\* comprising of 116sqm\* office and 520sqm\* warehouse
- Office consists of reception area, 3 separate offices and a large boardroom
- Alarm and ducted air-conditioning throughout the office area
- Full kitchenette, shower and toilet facilities
- High truss height warehouse estimated at 7 metres\*
- Dual electric roller door entry points with drive through access
- Includes 7 allocated car parking bays