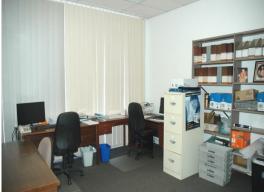

Key features include:

- Total area of 636sqm\* comprising of 116sqm\* office and 520sqm\* warehouse
- Office consists of reception area, 3 separate offices and a large boardroom
- Alarm and ducted air-conditioning throughout the office area
- Full kitchenette, shower and toilet facilities
- High truss height warehouse estimated at 7 metres\*
- Dual electric roller door entry points with drive through access
- Includes 7 allocated car parking bays