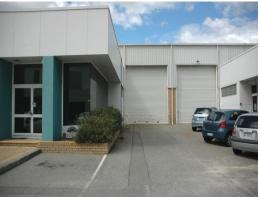

Key features include:

- Total area of 636sqm\* comprising of 116sqm\* office and 520sqm\* warehouse
- Office consists of reception area, 3 separate offices and a large boardroom
- Alarm and ducted air-conditioning throughout the office area
- Full kitchenette, shower and toilet facilities
- High truss height warehouse estimated at 7 metres\*
- Dual electric roller door entry points with drive through access
- Includes 7 allocated car parking bays

This is fantastic a opportunity to relocate your busin

Industrial FOR LEASE

636sqm