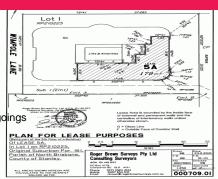

## 15 ASTOR TCE, SPRING HILL (LEVEL 5 - 179SQM)

LEVEL 5 - 179sqm AVAILABLE FROM 1st NOVEMBER 2018!

Comprehensive refurbishment:

- \*New lifts
- \*Upgraded air conditioning
- \*Completely refurbished amenities
- \*Re-modelled foyer
- \*New End of Trip facility with showers, lockers and bike racks
- \*Secure basement car parking
- \*100m to Central Railway Station
- \*Signage opportunities

\$5595 Plus GST Plus outgo

179sqm

**Gavin Roberts** 

**Paul Eastley** 

0404 965 140

0417377872

gavin.roberts@qbre.com.au,a+2605\_\_1@atl.eastley@qbre.com.au,a+2605\_\_1007