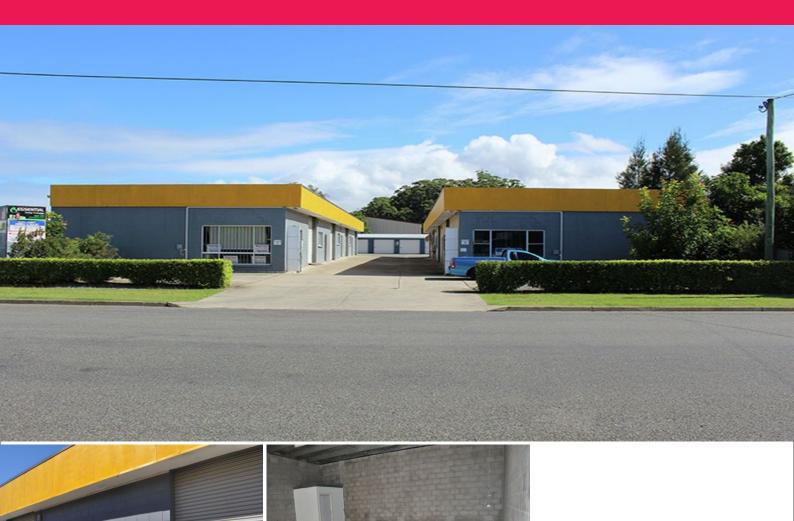

## Unit 6/4 Craft Close, Toormina NSW 2452

## **CRAFT CLOSE INDUSTRIAL UNIT**

Unit 6 is part of an industrial complex neighbouring small business units and storage sheds. This tenancy is approximately 100sqm with personal access and large roller door, internal amenities and shared on-site parking.

Additional key features of the premises include:

- Approx. 100sqm
- Personal access door
- Large roller door
- Internal amenities
- Gated premises during night hours

For further details con

Industrial FOR LEASE