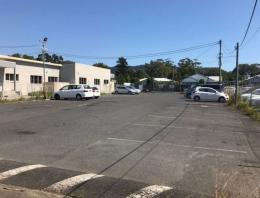

## **INDUSTRIAL UNIT WITH SECURE YARD**

This premises is approximately 458sqm with a secure yard and is located in the heart of the Coffs Harbour CBD.Clear span warehouse with two (2) offices, reception area and internal amenities. The secure yard has up to thirty-four (34) car spaces.

Additional key features include:

- Approx. 458sqm shed
- Mezzanine storage
- NBN Connected
- Secure yard
- Great accessLunch room
- B3 Commercial Core

Industrial FOR LEASE

458sqm

**Denis Gleeson** 

**Kel Gibson** 