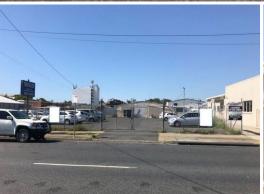

## **INDUSTRIAL UNIT WITH SECURE YARD**

This premises is approximately 458sqm with a secure yard and is located in the heart of the Coffs Harbour CBD.Clear span warehouse with two (2) offices, reception area and internal amenities. The secure yard has up to thirty-four (34) car spaces.

Additional key features include:

- Approx. 458sqm shed
- Mezzanine storage
- NBN Connected
- Secure yard
- Great accessLunch room
- B3 Commercial Core

Industrial FOR LEASE

458sqm

**Denis Gleeson** 

**Kel Gibson** 