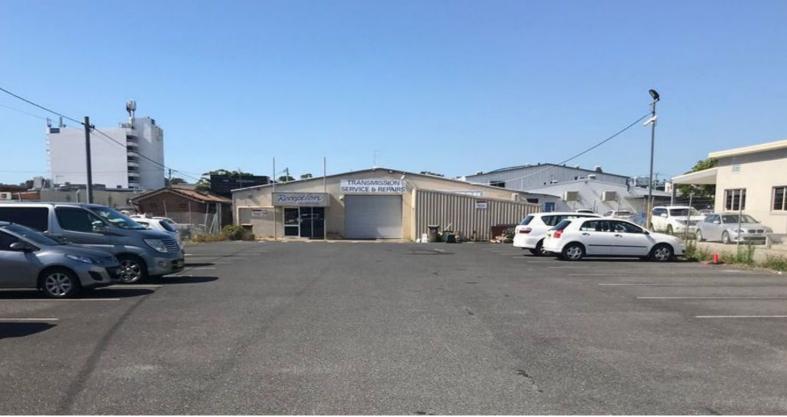

## **INDUSTRIAL UNIT WITH SECURE YARD**

This premises is approximately 458sqm with a secure yard and is located in the heart of the Coffs Harbour CBD.Clear span warehouse with two (2) offices, reception area and internal amenities. The secure yard has up to thirty-four (34) car spaces.

Additional key features include:

- Approx. 458sqm shed
- Mezzanine storage
- NBN Connected
- Secure yard
- Great accessLunch room
- B3 Commercial Core

Industrial FOR LEASE

458sqm

**Denis Gleeson** 

**Kel Gibson** 