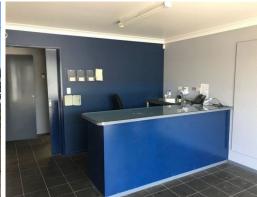

## **INDUSTRIAL UNIT WITH SECURE YARD**

This premises is approximately 458sqm with a secure yard and is located in the heart of the Coffs Harbour CBD.Clear span warehouse with two (2) offices, reception area and internal amenities. The secure yard has up to thirty-four (34) car spaces.

Additional key features include:

- Approx. 458sqm shed
- Mezzanine storage
- NBN Connected
- Secure yard
- Great accessLunch room
- B3 Commercial Core

Industrial FOR LEASE

458sqm

**Denis Gleeson** 

**Kel Gibson** 