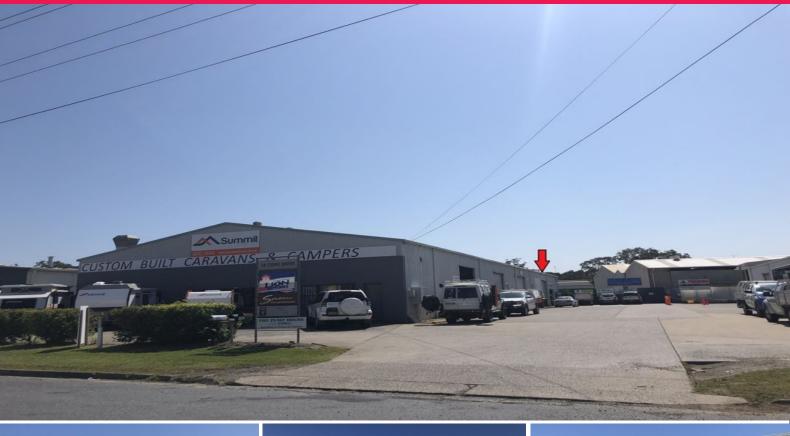

## 4/18 Cook Drive, Coffs Harbour NSW 2450

## Great sized industrial unit.

Approx. 180m2 - Unit 4 provides wide and high roller door access, internal amenities, three phase power and an affordable option for your business.

Join other quality local businesses in this popular complex only 500 meters\* from the Pacific Highway.

Other tenants in the complex tell us the best part of occupying 18 Cook Drive is the wide driveway access.

KEY FEATURES Include:-

- Approx. 180m2
- Good access, wide driveway
- Concrete block inter-

Offices FOR LEASE