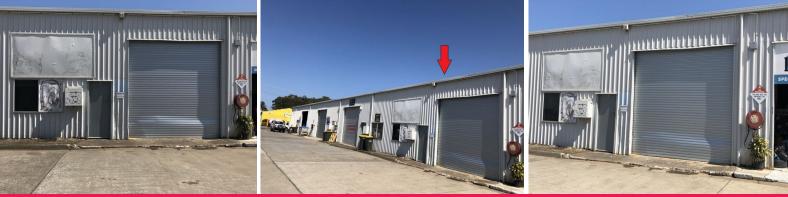

## 4/18 Cook Drive, Coffs Harbour NSW 2450

## Great sized industrial unit.

Approx. 180m2 - Unit 4 provides wide and high roller door access, internal amenities, three phase power and an affordable option for your business.

Join other quality local businesses in this popular complex only 500 meters\* from the Pacific Highway.

Other tenants in the complex tell us the best part of occupying 18 Cook Drive is the wide driveway access.

KEY FEATURES Include:-

- Approx. 180m2
- Good access, wide driveway
- Concrete block inter-

Offices FOR LEASE