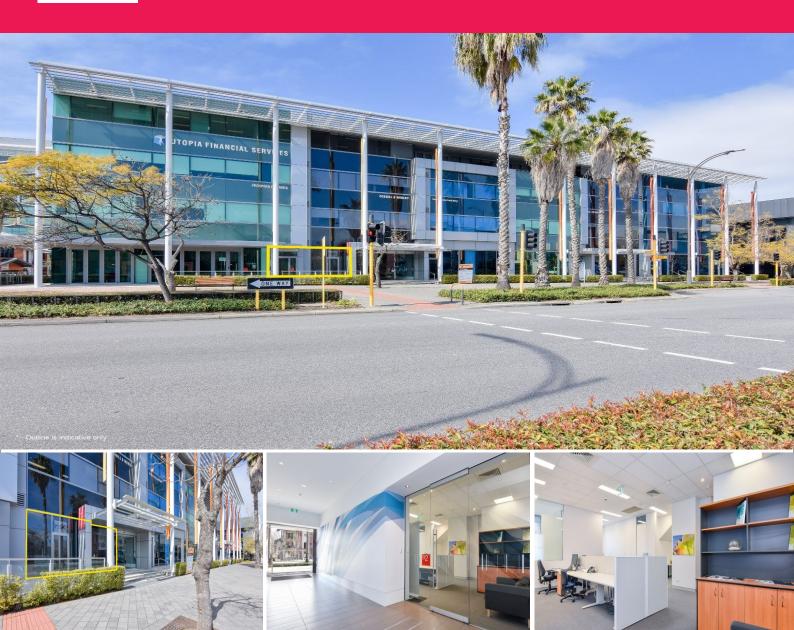

#### **Very Affordable Office Space**

Ray White Commercial (WA) are pleased to exclusively present B2/431 Roberts Road, Subiaco to the market for LEASE.

This 93sqm\* office space is very nicely appointed with a current fitout including tables and desks.

Property specifics include:

- 7-8 workstations and a meeting room
- 1 undercover car bay
- Exclusive use to kitchenette and bathroom (with shower)
- Alarm and full reverse cycle AC
- An abundance of natural light
- Opportunity for windo