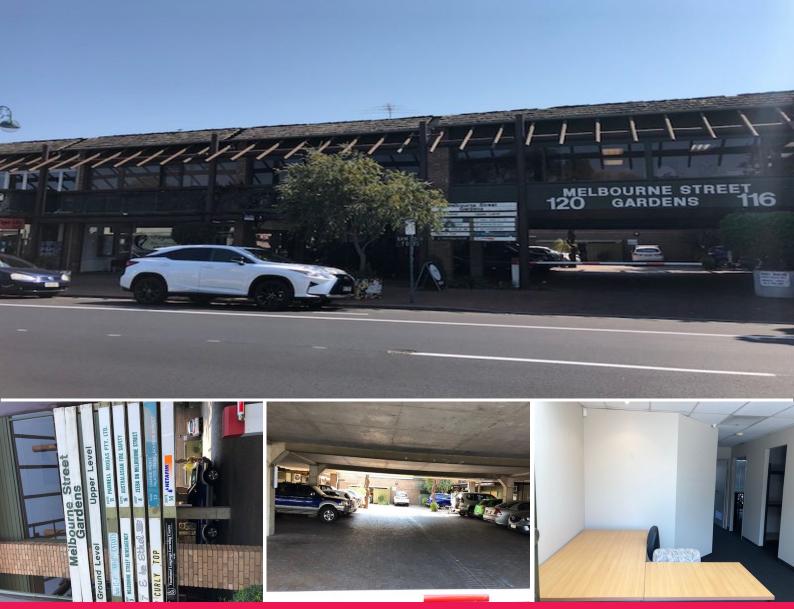

## Solite 14/116 - 120 Melbourne Street, North Adelaide SA

## **Modern Office With Fitout**

Inner suburban Office Suite with existing Office Fitout. The property has a building area of 75sqm and comes with its own private balcony.

The property is split into three offices, a reception, kitchenette and storage room. Situated in a hub with other professional office tenancies.

Natural light throughout the property and comes with 1 car park. Property comes fully air-conditioned with an alarm.

- \* Office space with fitout ready
- \* Great natural light
- \* 1 Car Park

To arrange an inspection please contact Romualdo Cicchiello 0412 710 948 and Michael Cal