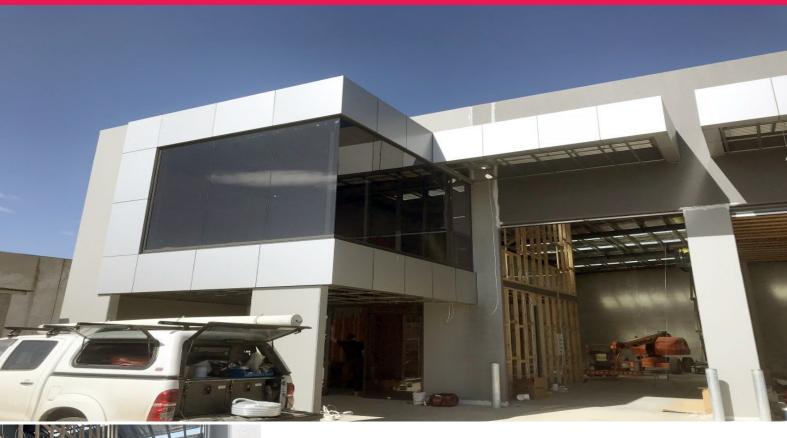

## 1/21 Macaulay Street, Williamstown VIC 3016

## **WAREHOUSE/OFFICE SPACE!**

Brand-New warehouse located in Williamstown Industrial precinct with great access to Millers Rd, Kororoit Creek Rd, Western Ring Rd, Westagte Fwy and Melb Ports. This property suits a corporate company looking for open plan office space, separate reception and a 9 meter high factory!

- <LI> Electric r/door
- <LI> Security fence/gate
- <LI> Data cabling through-out
- <LI> Heating/Cooling
- <LI> Container high r/door
- <LI> Clear span warehouse
- <LI> Kitchenette
- <LI> Staff facilities