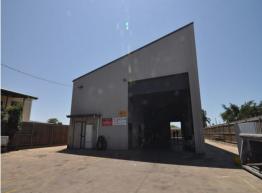

## **Standalone Stuart Industrial workshop**

54 Southwood Road is a fantastic opportunity for an owner occupier to acquire a very well built shed that suite a range of applications.

Southwood Road has access directly to the Flinders Highway & Bruce Highway for easy access North, South & West.

This property offers the following:

- 80m2 of office including ground floor office and kitchen, PWD amenities with shower whilst the mezzanine offers 40m2 of open plan office space.
- NBN and data throughout, digital phone system and furniture as shown in photos.
- 4 x roller doors 3m wide and 4m high
- 1 x roller door 5.4 w