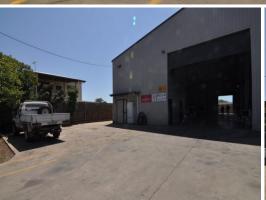

## **Standalone Stuart Industrial workshop**

54 Southwood Road is a fantastic opportunity for an owner occupier to acquire a very well built shed that suite a range of applications.

Southwood Road has access directly to the Flinders Highway & Bruce Highway for easy access North, South & West.

This property offers the following:

- 80m2 of office including ground floor office and kitchen, PWD amenities with shower whilst the mezzanine offers 40m2 of open plan office space.
- NBN and data throughout, digital phone system and furniture as shown in photos.
- 4 x roller doors 3m wide and 4m high
- 1 x roller door 5.4 w