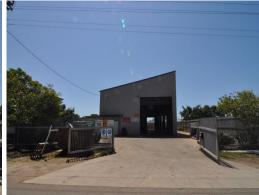

## **Standalone Stuart Industrial workshop**

54 Southwood Road is a fantastic opportunity for an owner occupier to acquire a very well built shed that suite a range of applications.

Southwood Road has access directly to the Flinders Highway & Bruce Highway for easy access North, South & West.

This property offers the following:

- 80m2 of office including ground floor office and kitchen, PWD amenities with shower whilst the mezzanine offers 40m2 of open plan office space.
- NBN and data throughout, digital phone system and furniture as shown in photos.
- 4 x roller doors 3m wide and 4m high
- 1 x roller door 5.4 w