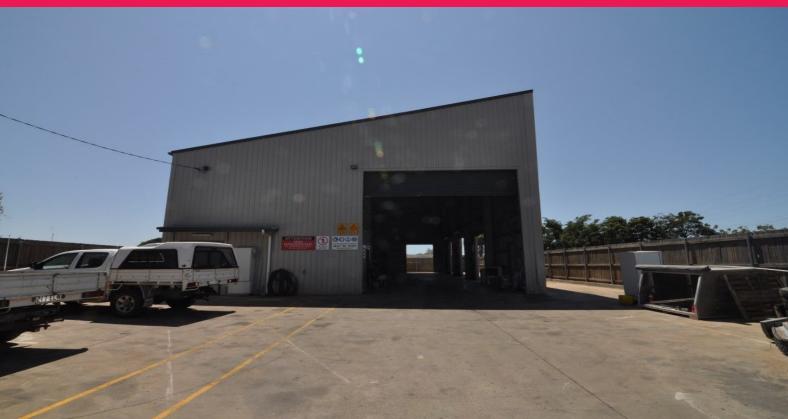

## **Standalone Stuart Industrial workshop**

54 Southwood Road is a fantastic opportunity for an owner occupier to acquire a very well built shed that suite a range of applications.

Southwood Road has access directly to the Flinders Highway & Bruce Highway for easy access North, South & West.

This property offers the following:

- 80m2 of office including ground floor office and kitchen, PWD amenities with shower whilst the mezzanine offers 40m2 of open plan office space.
- NBN and data throughout, digital phone system and furniture as shown in photos.
- 4 x roller doors 3m wide and 4m high
- 1 x roller door 5.4 w