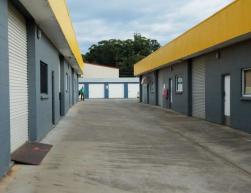

## 4 Craft Close, Toormina, Coffs Harbour NSW 2450

## **MODERN INDUSTRIAL UNIT**

One unit available in this industrial complex thats neighbours together small businesses and storage sheds. Located in the popular industrial area known as Craft Close, Toormina. This tenancy is approximately 100sqm, with personal access door, large roller door & internal amenities.

Additional key features of this tenancy include:

- Approx. 100sqm
- Personal access door
- Large roller door
- Internal amenities
- Gated premises during night hours

For further details con

Industrial FOR LEASE