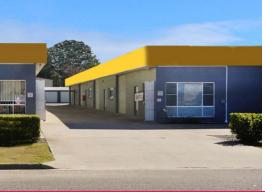

## 4 Craft Close, Toormina, Coffs Harbour NSW 2450

## **MODERN INDUSTRIAL UNIT**

One unit available in this industrial complex thats neighbours together small businesses and storage sheds. Located in the popular industrial area known as Craft Close, Toormina. This tenancy is approximately 100sqm, with personal access door, large roller door & internal amenities.

Additional key features of this tenancy include:

- Approx. 100sqm
- Personal access door
- Large roller door
- Internal amenities
- Gated premises during night hours

For further details con

Industrial FOR LEASE