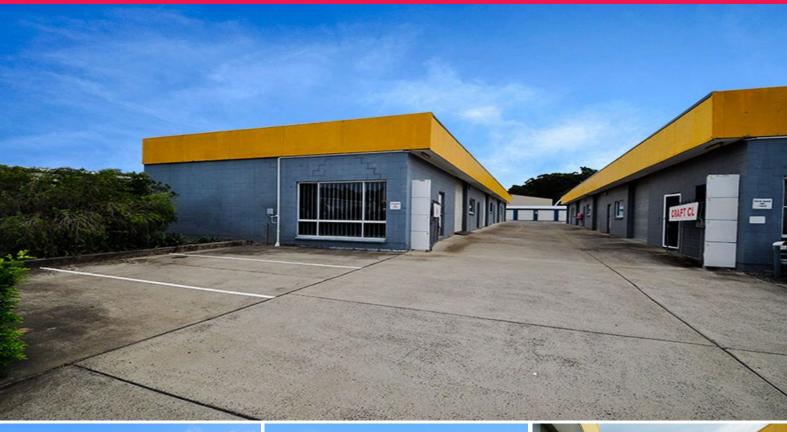

## 4 Craft Close, Toormina, Coffs Harbour NSW 2450

## **MODERN INDUSTRIAL UNIT**

One unit available in this industrial complex thats neighbours together small businesses and storage sheds. Located in the popular industrial area known as Craft Close, Toormina. This tenancy is approximately 100sqm, with personal access door, large roller door & internal amenities.

Additional key features of this tenancy include:

- Approx. 100sqm
- Personal access door
- Large roller door
- Internal amenities
- Gated premises during night hours

For further details con

Industrial FOR LEASE