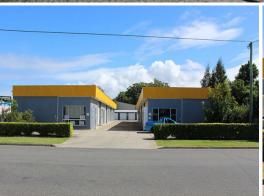

## 4 Craft Close, Toormina, Coffs Harbour NSW 2450

## **MODERN INDUSTRIAL UNIT**

One unit available in this industrial complex thats neighbours together small businesses and storage sheds. Located in the popular industrial area known as Craft Close, Toormina. This tenancy is approximately 100sqm, with personal access door, large roller door & internal amenities.

Additional key features of this tenancy include:

- Approx. 100sqm
- Personal access door
- Large roller door
- Internal amenities
- Gated premises during night hours

For further details con

Industrial FOR LEASE