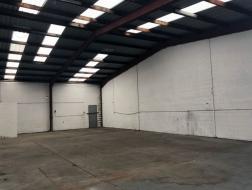

## Spacious, affordable industrial unit.

Approx. 200m2 - Unit 4 provides wide roller door access, internal amenities, three phase power and an affordable option for your business.

The unit lends itself to have a good sized reception or waiting room area at the front entry; leaving plenty of clear span warehouse or workshop space for your business to operate from.