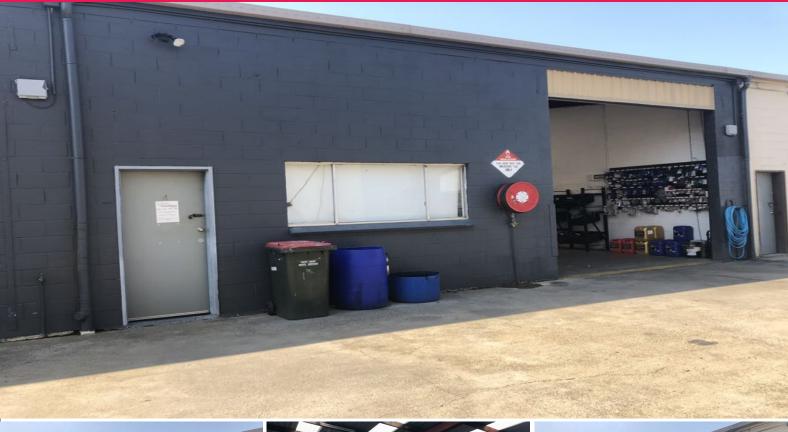

## Spacious, affordable industrial unit.

Approx. 200m2 - Unit 4 provides wide roller door access, internal amenities, three phase power and an affordable option for your business.

The unit lends itself to have a good sized reception or waiting room area at the front entry; leaving plenty of clear span warehouse or workshop space for your business to operate from.

Located approx. 500 meters\* from Bunnings Warehouse & the Pacific Highway; 3kms from the Coffs Harbour CBD and only 5kms from Coffs Harbour Airport...this is a PRIME LOCATION for any business wanting high exposure to local business traffic.