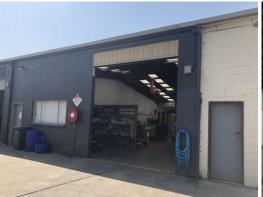

## Spacious, affordable industrial unit.

Approx. 200m2 - Unit 4 provides wide roller door access, internal amenities, three phase power and an affordable option for your business.

The unit lends itself to have a good sized reception or waiting room area at the front entry; leaving plenty of clear span warehouse or workshop space for your business to operate from.