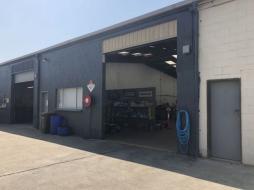

## Spacious, affordable industrial unit.

Approx. 200m2 - Unit 4 provides wide roller door access, internal amenities, three phase power and an affordable option for your business.

The unit lends itself to have a good sized reception or waiting room area at the front entry; leaving plenty of clear span warehouse or workshop space for your business to operate from.