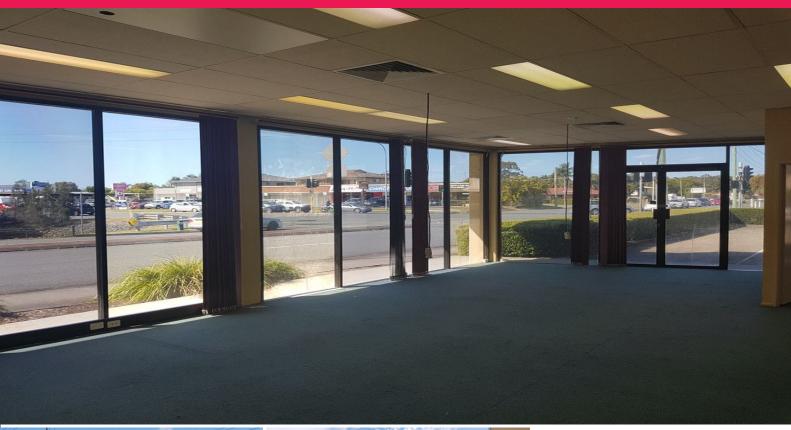

## PROMINENT CORNER SITE

- Approx 306m2 building on 664m2 land
- 12 onsite car parks
- Suits Retail / Office / Showroom
- Over 30,000 cars go past the site daily
- Embracing the corners Of Minjugbal Dr and Kirkwood rd
- Opposite Tweed City and adjoins National tenants
- First time on the market for many years
- Ample signage opportunities
- Available now