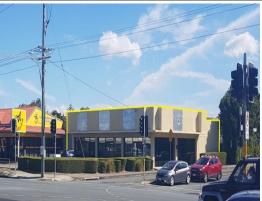

## PROMINENT CORNER SITE

- Approx 306m2 building on 664m2 land
- 12 onsite car parks
- Suits Retail / Office / Showroom
- Over 30,000 cars go past the site daily
- Embracing the corners Of Minjugbal Dr and Kirkwood rd
- Opposite Tweed City and adjoins National tenants
- First time on the market for many years
- Ample signage opportunities
- Available now