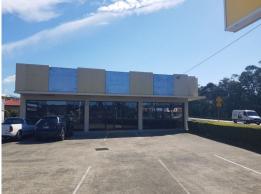

## PROMINENT CORNER SITE

- Approx 306m2 building on 664m2 land
- 12 onsite car parks
- Suits Retail / Office / Showroom
- Over 30,000 cars go past the site daily
- Embracing the corners Of Minjugbal Dr and Kirkwood rd
- Opposite Tweed City and adjoins National tenants
- First time on the market for many years
- Ample signage opportunities
- Available now