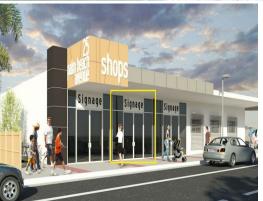

The shop is located in the middle will have glass frontage and glass door entry, signage opportunity on Palm Beach Avenue, air conditioning and kitchenette.

- 60.5sqm retail shop / commercial space
- Air conditioned and kitchenette
- Exclusive car parking
- Excellent signage opportunity
- Grease trap access (i