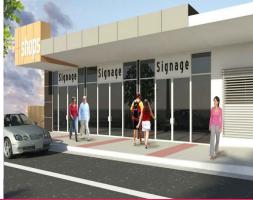

The shop is located in the middle will have glass frontage and glass door entry, signage opportunity on Palm Beach Avenue, air conditioning and kitchenette.

- 60.5sqm retail shop / commercial space
- Air conditioned and kitchenette
- Exclusive car parking
- Excellent signage opportunity
- Grease trap access (i