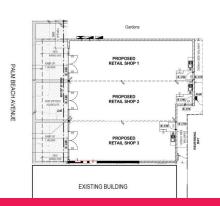

The shop is located in the middle will have glass frontage and glass door entry, signage opportunity on Palm Beach Avenue, air conditioning and kitchenette.

- 60.5sqm retail shop / commercial space
- Air conditioned and kitchenette
- Exclusive car parking
- Excellent signage opportunity
- Grease trap access (i