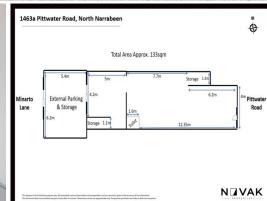

## 2 STOREY BUILDING IN PRIME NARRABEEN POSITION

221m2 all on one title

| Open to negotiate for serious tenants - inquire now!

| Prime positioning in one of the Northern Beaches busiest roads

| Street level retail outlet for your flagship store