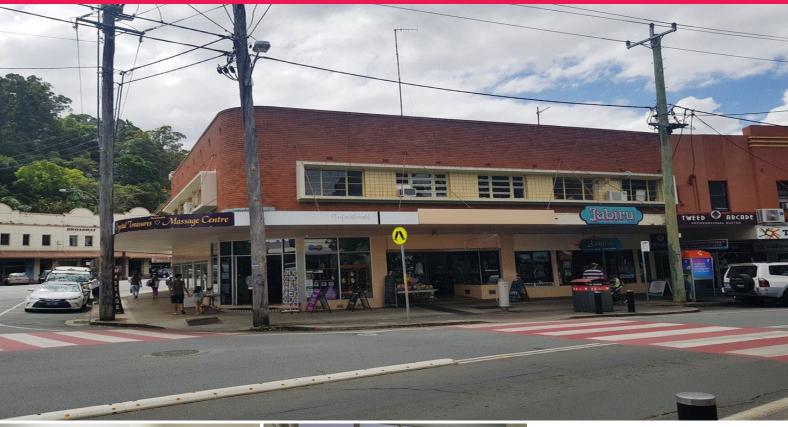

## Ray White. Commercial

13 & 14/2 Queen Street, Murwillumbah NSW 2484

## **PROFESSIONAL OFFICE SUITE**

- Approx 24m2\* first floor office suite
- Comprising of 2 areas/rooms
- New carpet, A/C, data cabled and much more
- Available now
- Only \$140 pw + GST inc outgoings

For more information or to arrange an inspection, please contact Assi Dadon on 0415 598 588.